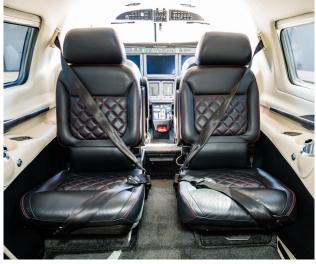

## **INTERIOR**

Firenze Black interior with red stitching accents

Leather wrapped yoke, carbon fiber accents

Specifications subject to verification upon inspection. Aircraft subject to prior sale.