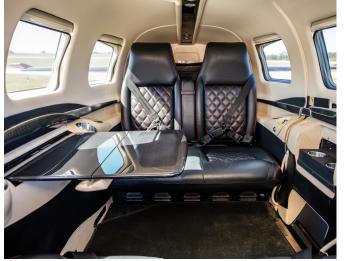

## **INTERIOR**

Firenze Black interior with red stitching accents

Leather wrapped yoke, carbon fiber accents

Specifications subject to verification upon inspection. Aircraft subject to prior sale.

## **EXTERIOR**

Titanium over Deep Red with Black Red trim