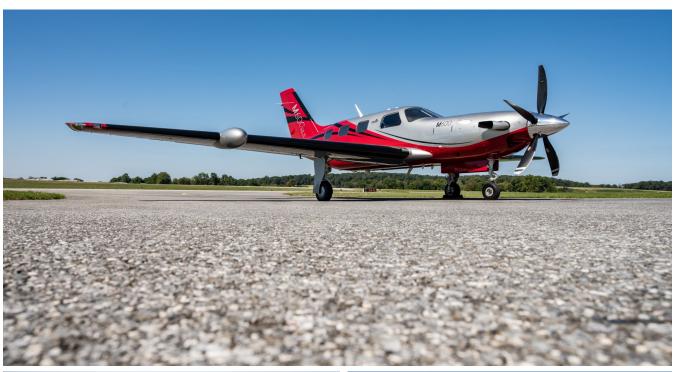

# 2020 Piper M600 SLS SN 4698120 / N831PS

## **EXTERIOR**

Titanium over Deep Red with Black Red trim

## PROP(S)

Hartzell 5-Blade Composite Propeller Polished Spinner