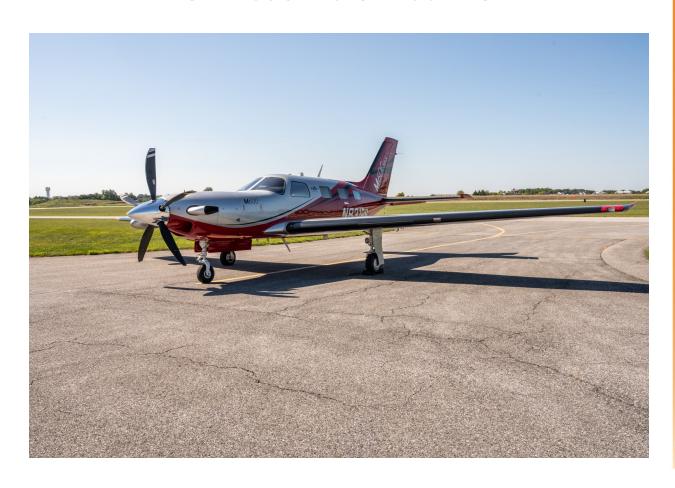

# 2020 Piper M600 SLS SN 4698120 / N831PS

## **AIRFRAME**

One owner Piper M600 SLS.

The first aircraft to feature Garmin's emergency Autoland system, powered by Pratt & Whitney PT6A-42A engine, producing 600 shaft horsepower.

Always service center maintained, no damage history.

## **EXTERIOR**

Titanium over Deep Red with Black Red trim