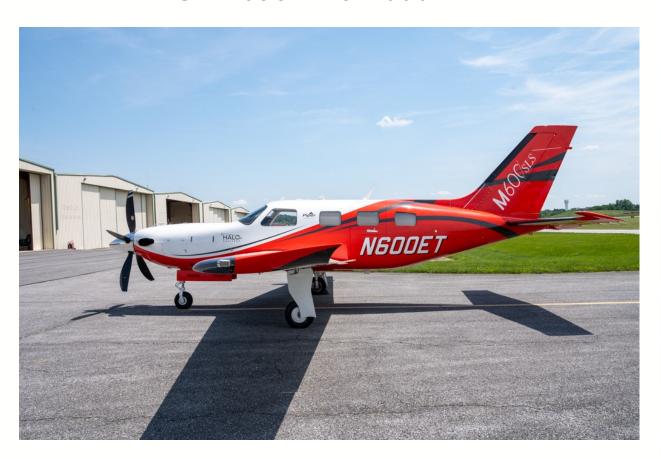

# 2020 Piper M600 SLS SN 4698114 / N600ET

## **EXTERIOR**

Matterhorn White over Red with Phantom Gray accent stripes

Polished Spinner