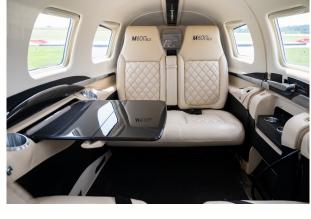

#### **INTERIOR**

Firenze White Carbon Fiber Accents

Reading lights

Courtesy lighting

**USB Charging Ports** 

AmSafe Crew Airbags

**Custom Carpet Runner** 

110VAC outlet in cabin