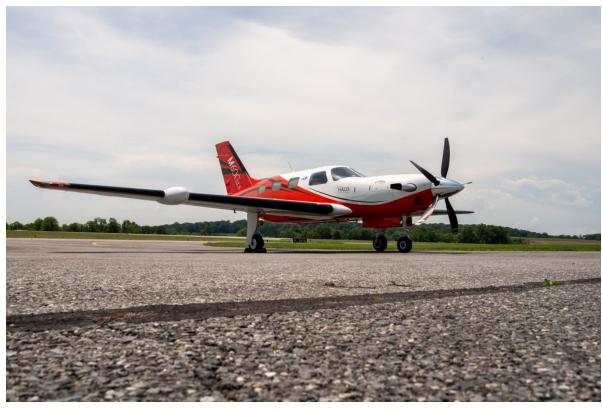

# 2020 Piper M600 SLS SN 4698114 / N600ET

## **EXTERIOR**

Matterhorn White over Red with Phantom Gray accent stripes

Polished Spinner