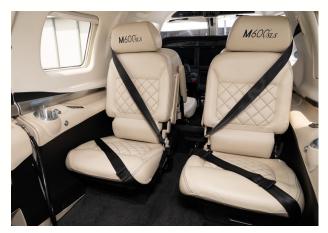

### **AVIONICS**

GTX 345 Second Trandsponder

GTS-855 Traffic

HALO SYSTEM with Autoland\* GFC 700 Autopilot w/ Enhanced AFCS (Automatic Level Mode)

**Dual Transponders** 

GDL 69SXM Satellite Weather and Music

ESP

WX-500 Stormscope

Underspeed Protection

GWX 75 Radar w/ Ground Clutter Suppression and

Coupled Go-Around

**Turbulence Detection** 

Awareness Package

**Automatic Cabin** Pressurization

Jeppesen Chartview

Aspen EFD 1000

TAWS-B

standby instrument

Radar Altimeter

Specifications subject to verification upon inspection. Aircraft subject to prior sale.

Skytech, Inc. is a General Aviation Sales, Service, Management and Charter organization specializing in personal and business aircraft transportation solutions. With full-service FBOs at the Carroll County Regional Airport in Westminster, Maryland and the York County Airport in Rock Hill, South Carolina, Skytech is ideally positioned to serve the Mid-Atlantic aviation community. Contact a Skytech representative to put our over 40 years of experience to work for you.