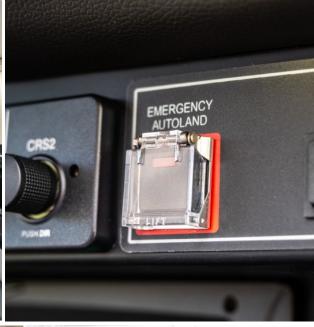

#### **G3000 AVIONICS PACKAGE INCLUDING:** HALO SYSTEM WITH AUTOLAND

GFC 700 Autopilot w/Enhanced AFCS (Automatic Level Mode, ESP, Underspeed Protection, Coupled Go-Around) Awareness Package

TAWS-B

Radar Altimeter