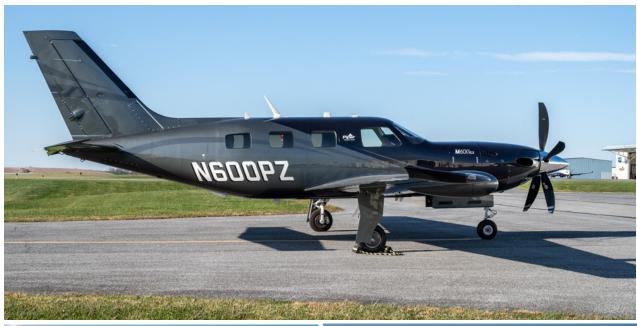

# **2021 Piper M600/SLS**

N600PZ / SN 4698172

# **EXTERIOR**

Custom Black Mist over Phantom Gray Pearl
Slate Gray accent stripe.
Contrasting Vinyl Registration Numbers

## **ENGINE(S)**

Pratt & Whitney Canada PT6A-42A engine 600SHP Serial #: PCE-RM0946

## PROP(S)

Hartzell 5-Blade Composite and Fully Reversible Propeller.

Polished Spinner