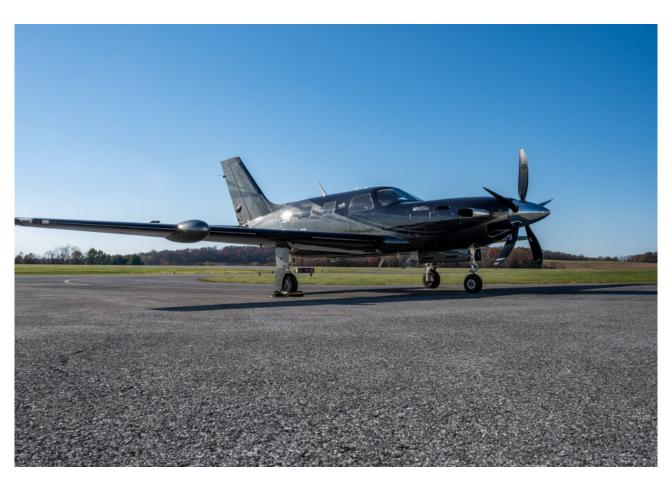

# **2021 Piper M600/SLS**

N600PZ / SN 4698172

# **EXTERIOR**

Custom Black Mist over Phantom Gray Pearl
Slate Gray accent stripe.
Contrasting Vinyl Registration Numbers

## **ENGINE(S)**

Pratt & Whitney Canada PT6A-42A engine 600SHP Serial #: PCE-RM0946

## PROP(S)

Hartzell 5-Blade Composite and Fully Reversible Propeller.

Polished Spinner