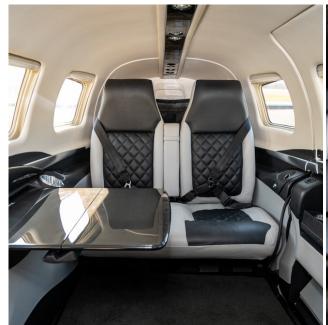

## **INTERIOR**

Geneva Two Tone with Black Stitching Carbon Fiber Accents Reading lights Courtesy lighting **USB Charging Ports** AmSafe Crew Airbags Lee Cool View Windows Matching Carpet Runner

110VAC outlet in cabin