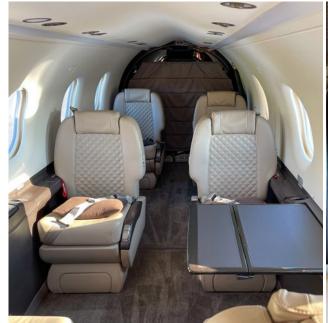

## **INTERIOR**

BMW Interior Package: Mocawood custom Seat leather: Aeronappa Starling Diamond quilted/perforated seat inserts **Upper Sidewall:** IZIT Snow Lower Sidewall: Aeronappa Pipit Drink Rail: Aeronappa Pipit Cabinetry: Fumed Oak 75501 IN High Gloss Carpet: BA-0605-D2 Cool Brown 622 Metal: HT821 Old Age Pewter 6 + 2 Executive Interior (10 total seats) Cabin and Cockpit 110 V AC Power Outlets

6 Cabin USB power receptacles

Specifications subject to verification upon inspection. Aircraft subject to prior sale.

sales@skytechinc.com