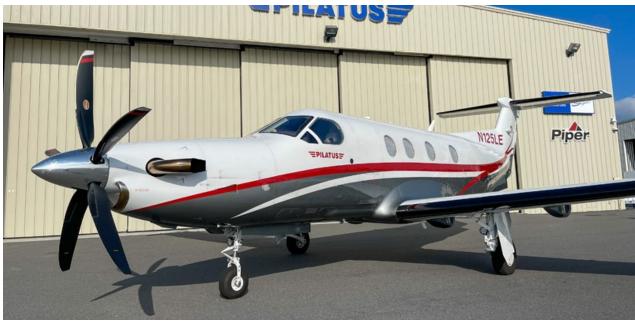

# 2018 Pilatus PC-12 47/E - SN 1814 **N125LE**

## **AIRFRAME**

Forward Passenger Door

Large (53 Inch x 52 Inch) Aft Cargo Door

Pulsing Recognition Lights

Polished Exhaust Stacks and Intake Lip

Retractable Trailing-Link Landing Gear Capable

Certified for Flight Into Known Icing Conditions

# **EXTERIOR**

Overall Snow White

sales@skytechinc.com