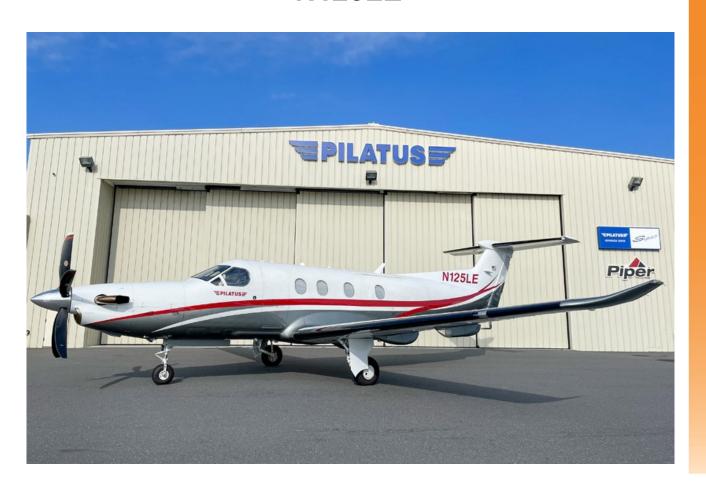

# 2018 Pilatus PC-12 47/E - SN 1814 **N125LE**

## **AIRFRAME**

Forward Passenger Door

Large (53 Inch x 52 Inch) Aft Cargo Door

Pulsing Recognition Lights

Polished Exhaust Stacks and Intake Lip

Retractable Trailing-Link Landing Gear Capable

Certified for Flight Into Known Icing Conditions

# **EXTERIOR**

Overall Snow White

sales@skytechinc.com