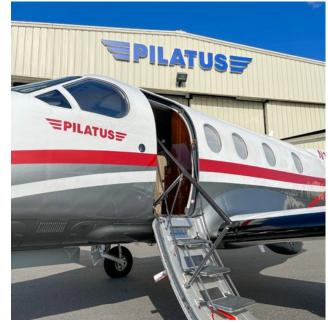

## **AIRFRAME**

Forward Passenger Door

Large (53 Inch x 52 Inch) Aft Cargo Door

Pulsing Recognition Lights

Polished Exhaust Stacks and Intake Lip

Retractable Trailing-Link Landing Gear Capable

Certified for Flight Into Known Icing Conditions

## **INTERIOR**

BMW Interior Package: Mocawood custom Seat leather: Aeronappa Starling Diamond quilted/perforated seat inserts **Upper Sidewall:** IZIT Snow Lower Sidewall: Aeronappa Pipit Drink Rail: Aeronappa Pipit Cabinetry: Fumed Oak 75501 IN High Gloss Carpet: BA-0605-D2 Cool Brown 622 Metal: HT821 Old Age Pewter 6 + 2 Executive Interior (10 total seats) Cabin and Cockpit 110 V AC Power Outlets