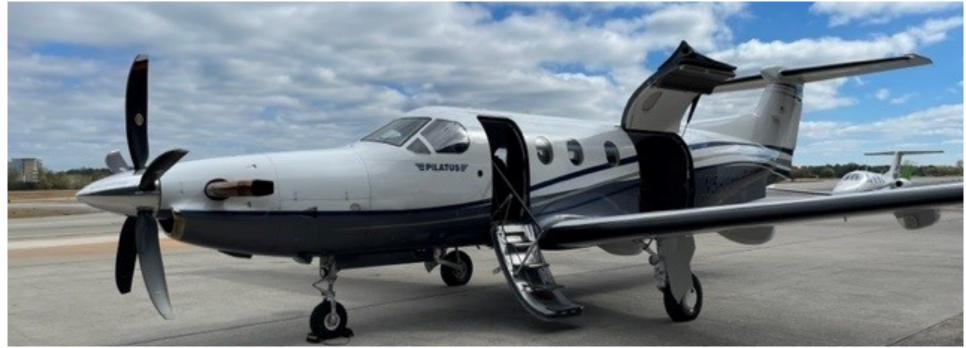

Specifications Sheet
2018 Pilatus PC-12 NG - N58CA - SN 1815

888-386-3596 • SALES@SKYTECHINC.COM • WWW.SKYTECHINC.COM

CARROLL COUNTY REGIONAL AIRPORT (KDMW) / YORK COUNTY AIRPORT (KUZA)

## EXTERIOR

Snow White base
Cumulus Grey, Ming Blue and Titanium
Accent striping

Executive 6+2 Configuration
BMW Mocawood Custom BMW Package
6 Fully Articulating, Swiveling Executive Leather Seats
Tan Leather Cabin Seats
Fumed Oak Cabinetry with Matte Finish
3 Executive Writing Tables with Leather Inserts
Dark Brown Carpet
Crew Seat Sheepskin