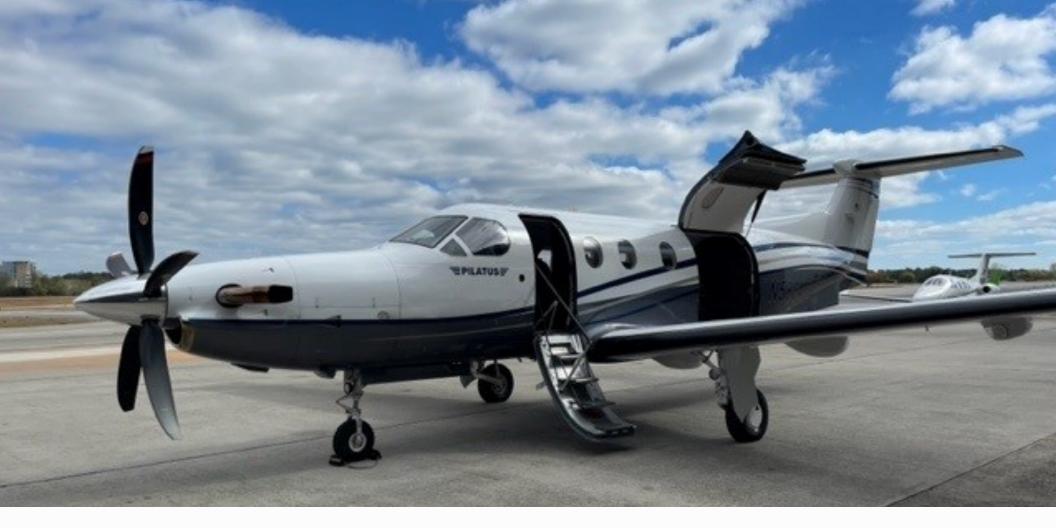

Specifications Sheet
2018 Pilatus PC-12 NG - N58CA - SN 1815

888-386-3596 • SALES@SKYTECHINC.COM • WWW.SKYTECHINC.COM

CARROLL COUNTY REGIONAL AIRPORT (KDMW) / YORK COUNTY AIRPORT (KUZA)

## EXTERIOR

Snow White base
Cumulus Grey, Ming Blue and Titanium
Accent striping

Executive 6+2 Configuration
BMW Mocawood Custom BMW Package
6 Fully Articulating, Swiveling Executive Leather Seats
Tan Leather Cabin Seats
Fumed Oak Cabinetry with Matte Finish
3 Executive Writing Tables with Leather Inserts
Dark Brown Carpet
Crew Seat Sheepskin