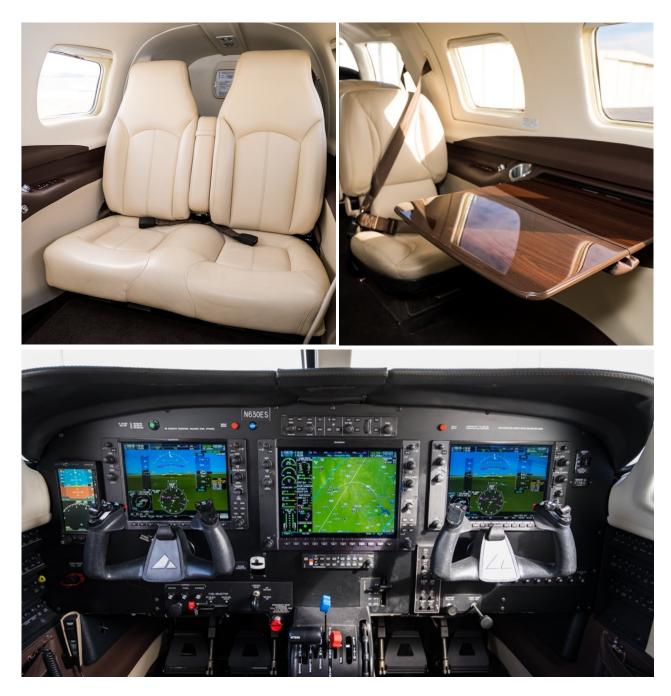

#### INTERIOR

Wellington Executive Interior Crew Airbags 110 Volt Power Outlet USB Charging Ports Matching Cabin Carpet Runner Executive Writing Table

You Tube

Specifications subject to verification upon inspection. Aircraft subject to prior sale.

#### **AVIONICS**

Garmin G1000NXi 3-Screen Avionics Suite Enhanced Autopilot Flight Control System with Level Technology and Underspeed/Overspeed Protection

6-place LEMO (Bose plugs)

GSR56 Iridium Transceiver - US (Talk & Text)