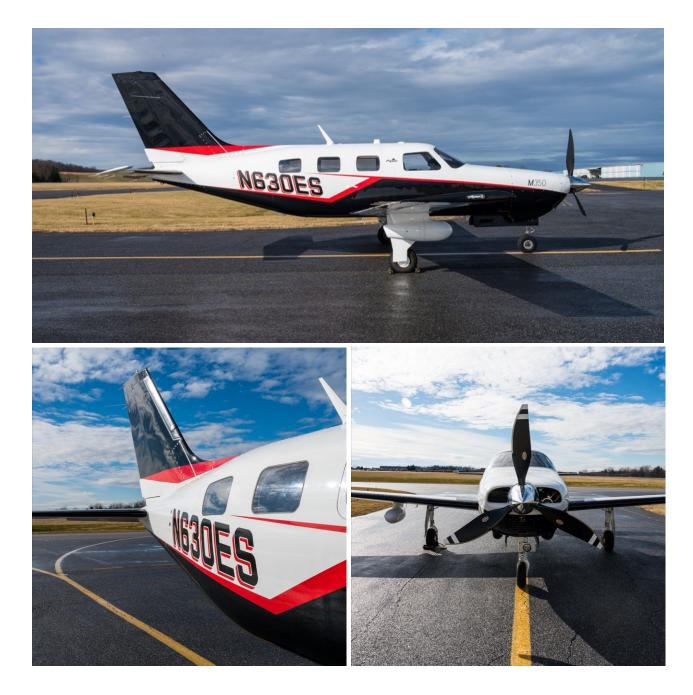

## EXTERIOR

Matterhorn white with Gloss Black and Fire Red Stripes

f

You Tube

888.386.3596

### PROP(S)

Hartzell 3-Blade Composite, Constant Speed, Heated Propeller Polished Propeller Spinner