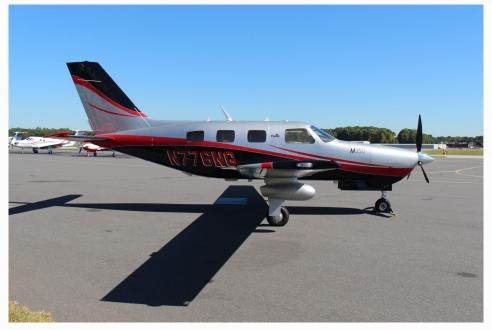

# **Specifications Sheet**

2021 Piper M350 — N776NG — SN 4636776

888-386-3596 • SALES@SKYTECHINC.COM • WWW.SKYTECHINC.COM

CARROLL COUNTY REGIONAL AIRPORT (KDMW) / YORK COUNTY AIRPORT (KUZA)

65 hrs Total Time

100% Dealer Maintained

One Owner

Always Hangared

Useful Load: 1140.7

Fully Integrated Digital Cabin Pressurization

Lee CoolView Windows

#### **INSPECTION STATUS**

Annual Due 7/2022

Silver base with Gloss Black and Sunfast Red stripes

888-386-3596 • sales@skytechinc.com • www.skytechinc.com

Skytech, Inc. is a General Aviation Sales, Service, Management and Charter organization specializing in personal and business aircraft transportation solutions. With full-service FBOs at the Carroll County Regional Airport in Westminster, Maryland and the York County Airport in Rock Hill, South Carolina, Skytech is ideally positioned to serve the Mid-Atlantic aviation community. Contact a Skytech representative to put our over 40 years of experience to work for you.