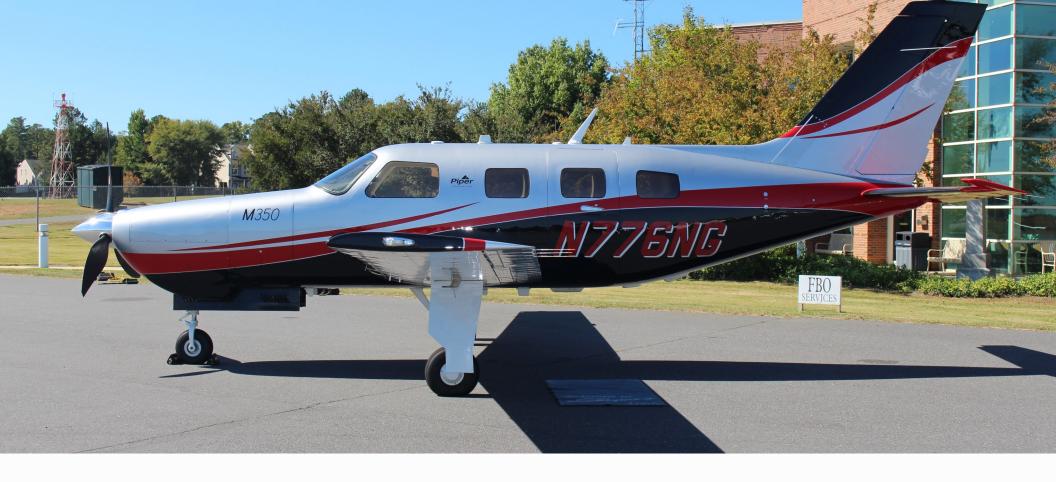

# **Specifications Sheet**

2021 Piper M350 — N776NG — SN 4636776

888-386-3596 • SALES@SKYTECHINC.COM • WWW.SKYTECHINC.COM

CARROLL COUNTY REGIONAL AIRPORT (KDMW) / YORK COUNTY AIRPORT (KUZA)

65 hrs Total Time

#### **INSPECTION STATUS**

Annual Due 7/2022

Silver base with Gloss Black and Sunfast Red stripes

888-386-3596 • sales@skytechinc.com • www.skytechinc.com

Skytech, Inc. is a General Aviation Sales, Service, Management and Charter organization specializing in personal and business aircraft transportation solutions. With full-service FBOs at the Carroll County Regional Airport in Westminster, Maryland and the York County Airport in Rock Hill, South Carolina, Skytech is ideally positioned to serve the Mid-Atlantic aviation community. Contact a Skytech representative to put our over 40 years of experience to work for you.