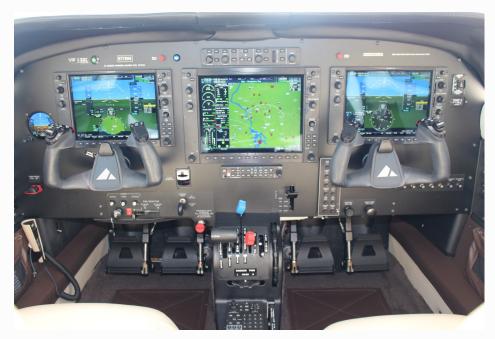

## AVIONICS

Garmin G1000NXi 3-Screen Avionics Suite

Enhanced Autopilot Flight Control System w/Level Technology and Underspeed/Overspeed Protection

LEMO (Bose plugs) cockpit

GSR56 Iridium Transceiver - US (Talk & Text)

FlightStream 510

L3 WX-500 Stormscope

GTX345DR & GTX335 Dual Transponders

GI275 Standby Instrumentation

**ADF** 

**DME** 