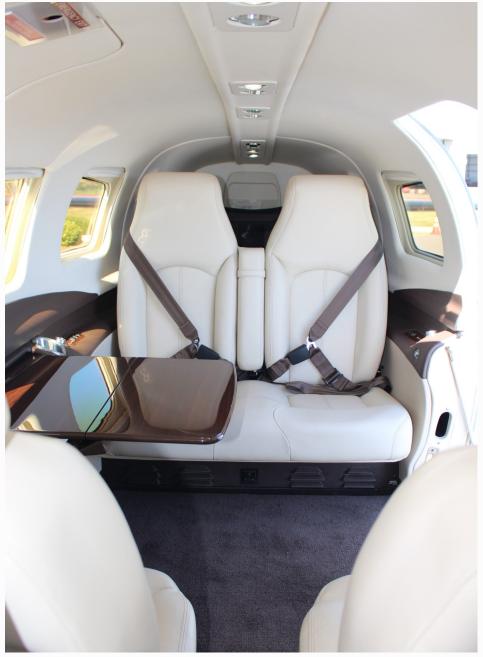

### INTERIOR

Wellington Executive Interior

**Crew Airbags** 

110 Volt Power

**USB** Charging ports

Matching Cabin Carpet Runner