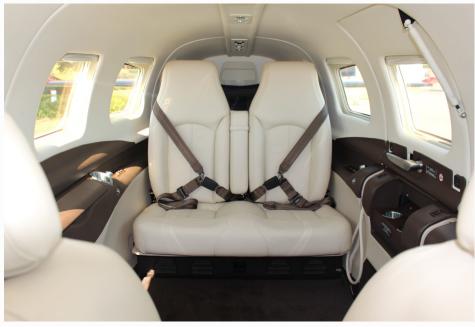

### INTERIOR

Wellington Executive Interior

**Crew Airbags** 

110 Volt Power

**USB** Charging ports

Matching Cabin Carpet Runner