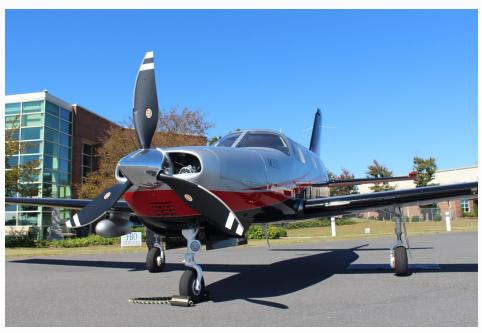

### ENGINE(S)

Lycoming TIO-540-AE2A 350HP dual turbocharged engine

Serial #: L-14551-61A

PROP(S)

Hartzell 3-Blade heated composite constant speed propeller