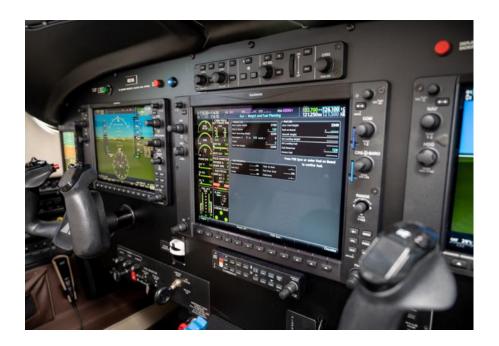

#### Avionics

Garmin G1000 NXi next generation integrated flight deck with Autopilot

Dual 10" PFDs

Single 12" MFD

Dual GIA 64W NA V/COM/GPS

GFC 700 Autopilot with GMC 710

AP Controller and Yaw Damper System

**Dual GRS 79 AHRS Computers** 

GCU 476 Keypad

Garmin FlightCharts

Garmin SafeTaxi

GMA 350C Digital Audio Panel

Dual GDC 72A Air Data Computers

GTX335R Transponder (ADS-B "Out") Aspen EFD 1000 Standby Flight Instruments

**Pulse Oximeter** 

Integrated Digital Cabin Pressurization

Speed Brakes

GSR 56 Iridium Transceiver, US Talk & Text

FlightStream 510

GWX-68 Weather Radar

GDL 69A SXM Satellite Weather (integrates w/ FlightStream)