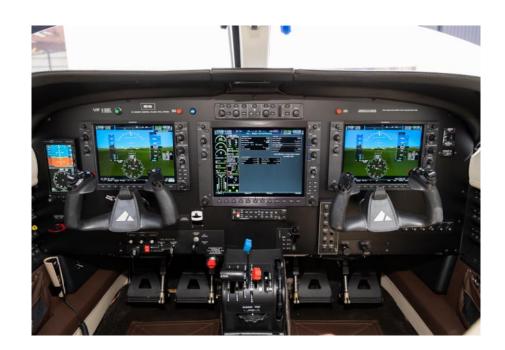

#### Avionics

Garmin G1000 NXi next generation integrated flight deck with Autopilot

Dual 10" PFDs

Single 12" MFD

Dual GIA 64W NA V/COM/GPS

GFC 700 Autopilot with GMC 710

AP Controller and Yaw Damper System

**Dual GRS 79 AHRS Computers** 

GCU 476 Keypad

Garmin FlightCharts

Garmin SafeTaxi

GMA 350C Digital Audio Panel

Dual GDC 72A Air Data Computers

GTX335R Transponder (ADS-B "Out") Aspen EFD 1000 Standby Flight Instruments

**Pulse Oximeter** 

Integrated Digital Cabin Pressurization

Speed Brakes

GSR 56 Iridium Transceiver, US Talk & Text

FlightStream 510

GWX-68 Weather Radar

GDL 69A SXM Satellite Weather (integrates w/ FlightStream)

L3 WX-500 Stormscope

GTX335R & 345 Dual Transponder

Specifications subject to verification upon inspection. Aircraft subject to prior sale.

Specifications subject to verification upon inspection. Aircraft subject to prior sale.