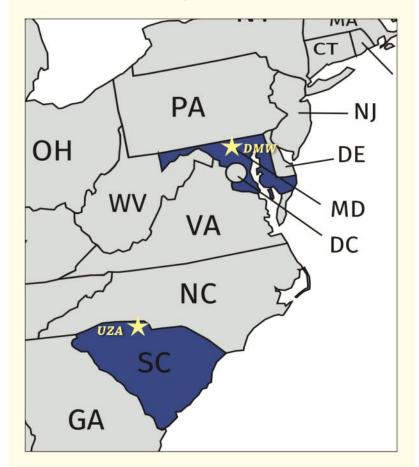

### 888-386-3596 • sales@skytechinc.com • www.skytechinc.com

Skytech, Inc. is a General Aviation Sales, Service, Management and Charter organization specializing in personal and business aircraft transportation solutions. With full-service FBOs at the Carroll County Regional Airport in Westminster, Maryland and the York County Airport in Rock Hill, South Carolina, Skytech is ideally positioned to serve the Mid-Atlantic aviation community. Contact a Skytech representative to put our over 40 years of experience to work for you.

# Skytech Trasel, LLC

Charter / Aircraft Management Travel@skytechinc.com

in /company/SkytechInc

/user/Skytechinc

Skytech, inc. (UZA) 550 Airport Road Rock Hill, South Carolina 29732 Skytech, inc. (DMW) 200 Airport Dr. Westminster, MD 21157