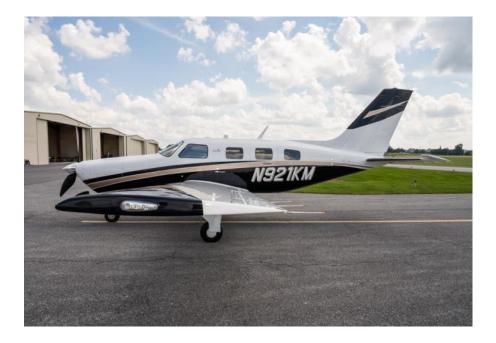

# Specifications Sheet 2019 Piper M350 - N921KM - SN 4636741

888-386-3596 • SALES@SKYTECHINC.COM • WWW.SKYTECHINC.COM

CARROLL COUNTY REGIONAL AIRPORT (KDMW) / YORK COUNTY AIRPORT (KUZA)

#### Exterior

Matterhorn White with Gloss Black & Silver Platinum Pearl stripes