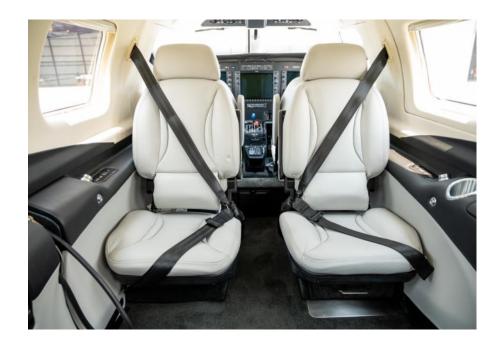

# Interior

Premium Geneva Interior Color Palette Light Gray Seats Dark Gray Accents Carbon Fiber Trim Accents Polished Stainless Steel Hardware AmSafe Airbag Seatbelts for Crew Digital Pressurization USB Charging ports Folding Style Seats Integrated Pulse Oximeter

#### Garmin G1000 NXi Integrated Avionics Suite

GFC 700 Auto Pilot with Enhanced AFCS Enablement Garmin Synthetic Vision GWX 75 Radar GTS 825 Traffic TAWS- B Surface Watch Jepp Charts GDL 69A SXM Weather and Radio L-3 WX-500 Stormscope GRS 56 Iridium US Talk and Text Flight Stream 510 GTX 345R Transponder GMA 350C Audio Panel Garmin GIA 275 Standby Instrument Hypoxia Recognition System