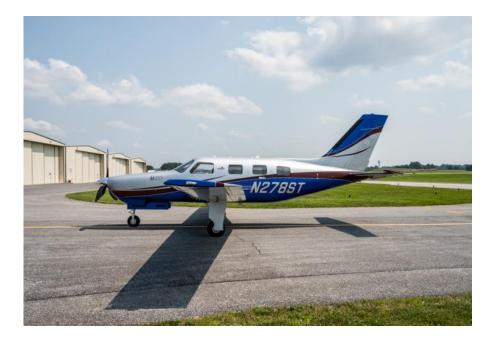

# Specifications Sheet 2021 Piper M350 - N278ST - SN 4636782

888-386-3596 • SALES@SKYTECHINC.COM • WWW.SKYTECHINC.COM

CARROLL COUNTY REGIONAL AIRPORT (KDMW) / YORK COUNTY AIRPORT (KUZA)

# Exterior

Starlight Silver Metallic over Arc Blue Pearl with Vendetta Red Accent Stripe