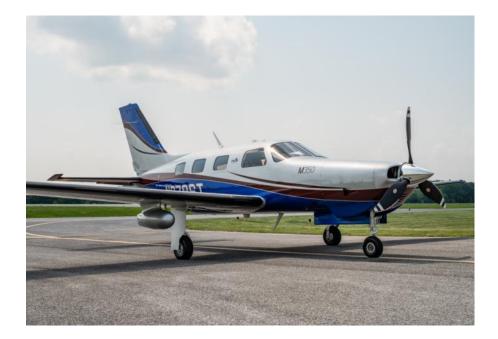

# Specifications Sheet 2021 Piper M350 - N278ST - SN 4636782

888-386-3596 • SALES@SKYTECHINC.COM • WWW.SKYTECHINC.COM

CARROLL COUNTY REGIONAL AIRPORT (KDMW) / YORK COUNTY AIRPORT (KUZA)

# Exterior

Starlight Silver Metallic over Arc Blue Pearl with Vendetta Red Accent Stripe