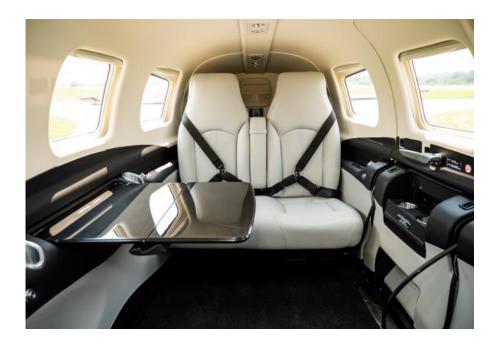

# Interior

Premium Geneva Interior Color Palette Light Gray Seats Dark Gray Accents Carbon Fiber Trim Accents Polished Stainless Steel Hardware AmSafe Airbag Seatbelts for Crew Digital Pressurization USB Charging ports Folding Style Seats Integrated Pulse Oximeter