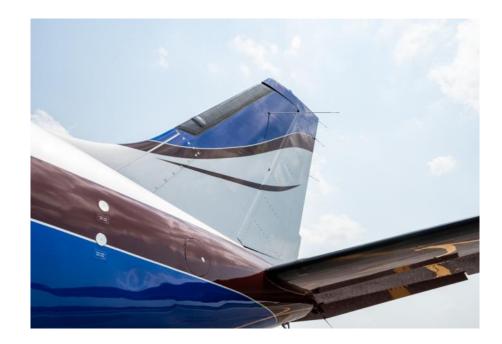

# Exterior

Starlight Silver Metallic over Arc Blue Pearl with Vendetta Red Accent Stripe