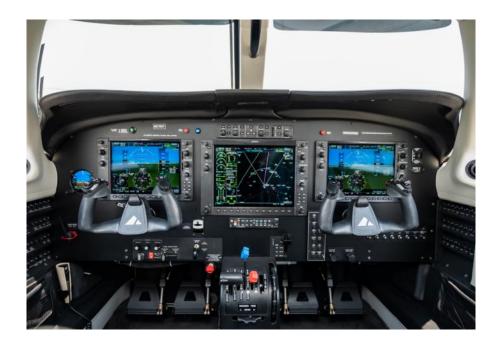

#### Garmin G1000 NXi Integrated Avionics Suite

GFC 700 Auto Pilot with Enhanced AFCS Enablement Garmin Synthetic Vision GWX 75 Radar GTS 825 Traffic TAWS- B Surface Watch Jepp Charts GDL 69A SXM Weather and Radio L-3 WX-500 Stormscope GRS 56 Iridium US Talk and Text Flight Stream 510 GTX 345R Transponder GMA 350C Audio Panel Garmin GIA 275 Standby Instrument Hypoxia Recognition System