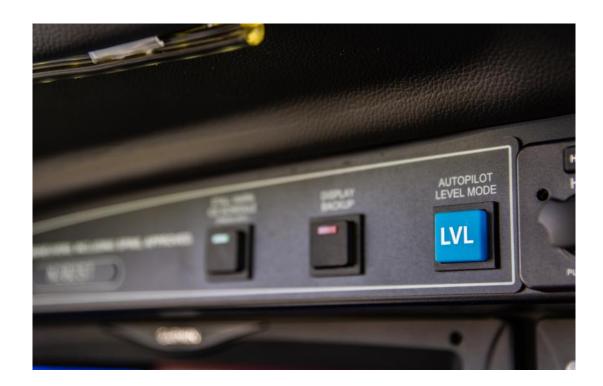

Specifications subject to verification upon inspection. Aircraft subject to prior sale.

Specifications subject to verification upon inspection. Aircraft subject to prior sale.

+ Autoland: If necessary, HALO takes over the controls and guides the aircraft to the nearest runway for a precision landing. Automatically activates when autopilot is in LVL mode for two minutes or when Emergency Descent Mode is activated at

14,000 feet. Can also be engaged manually by a guarded switch on the instrument panel. GFC 700 Autopilot with Advanced AFCS Fully integrated flight control system for exceptional flight automation with a dual AHRS-based system. Seamlessly integrates a flight director, autopilot, automatic trim and yaw damper into the G3000 suite.

- + Automatic Level Mode: Returns the aircraft to a wings-level attitude with zero vertical speed at the push of a button.
- + Autothrottle: The M600SLS includes a fully integrated, standalone auto throttle, which reduces the pilot workload. The single-lever autothrottle automatically adjusts the aircraft's power settings based on the preset flight profile from climb-out to the landing approach.