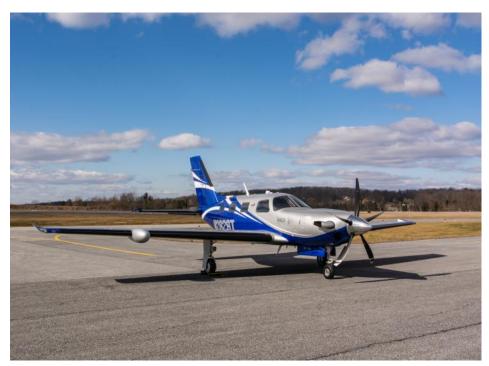

### EXTERIOR

Exclusive 2020 SLS Paint Scheme Arc Blue Pearl over Titanium Pearl with Matterhorn White accent