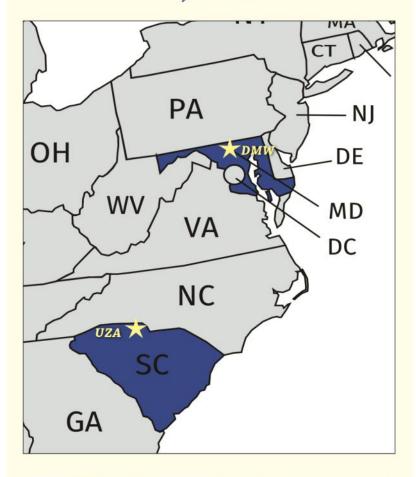

### 888-386-3596 • sales@skytechinc.com • www.skytechinc.com

Skytech, Inc. is a General Aviation Sales, Service, Management and Charter organization specializing in personal and business aircraft transportation solutions. With full-service FBOs at the Carroll County Regional Airport in Westminster, Maryland and the York County Airport in Rock Hill, South Carolina, Skytech is ideally positioned to serve the Mid-Atlantic aviation community. Contact a Skytech representative to put our over 40 years of experience to work for you.

#### Authorized Pilatus PC-12 & PC-24 Sales & Service Center

PA, MD, DC, VA, WV, NC, SC, KY, TN, OH PilatusSales@skytechinc.com

MD, DE, PA, NJ, CT, NY, VT, MA, NH, ME, RI DC, VA, WV, NC, SC PiperSales@skytechinc.com

# Visit a Skytech Location

Skytech, inc. (DMW) 200 Airport Dr. Westminster, MD 21157