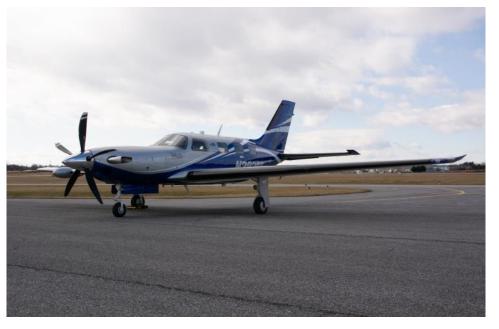

Specifications Sheet

2020 Piper M600/SLS — N282ST — SN 4698111

### EXTERIOR

Exclusive 2020 SLS Paint Scheme Arc Blue Pearl over Titanium Pearl with Matterhorn White accent