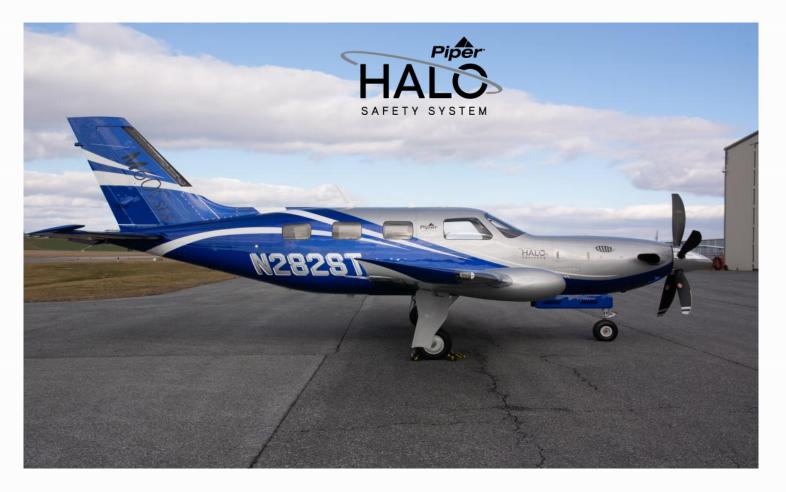

### AIRFRAME

Equipped with the latest avionics technology, the M600/SLS gives you classdefining safety with Piper's Halo package featuring Garmin Emergency AutoLand in addition to enhanced situational awareness and while offering a redesigned interior for the ultimate personal business airplane. Whether sitting up front or in the back, this aircraft will help you get the most out of All-Weather turbine aircraft ownership at the best value on the market!

#### **HALO EQUIPPED**

All Weather Package Five year Warranty for Airframe, Avionics, Electrical and Propeller.

EXP Geneva Black and Grey Two-Tone Color Palette Polished Aluminum and Wood Grain Accents

Reading lights

### EXTERIOR

Exclusive 2020 SLS Paint Scheme Arc Blue Pearl over Titanium Pearl with Matterhorn White accent