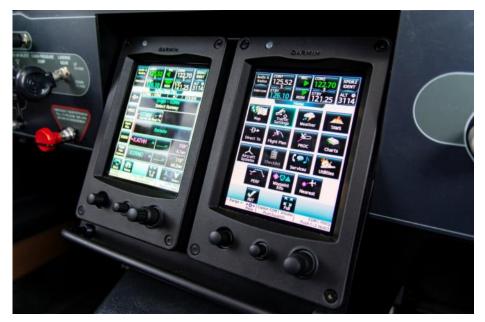

#### **G3000 AVIONICS PACKAGE INCLUDING:**

#### **HALO SYSTEM with Autoland**

GFC 700 Autopilot w/ GMC 711 AP Controller

Enhanced AFCS (Automatic Level Mode, ESP, Underspeed Protection, Coupled Go-Around)

Awareness Package

Dual GTC 575 Touchscreen Cockpit Management Units

GEA 71B Engine and Airframe Interface

**Dual GMU 44 Magnetometers** 

**Dual GRS 79 AHRS Computers** 

**GRA 55 Radar Altimeter** 

GTS-855 Traffic Advisory System

TAWS-B

Alpha Systems Eagle AOA w/ HUD

GMA 36 Audio Panel

Dual GDC 74A Air Data Computers

GLD 69 XM Music and Weather

Dual Transponders (ADS-B out)

GAE 43 Altitude Encoder

GWX 75 Digital Radar

WX-500 Storm Scope

GRS 56 Iridium Talk and Text Capability

Aspen EFD 1000 Standby Instruments