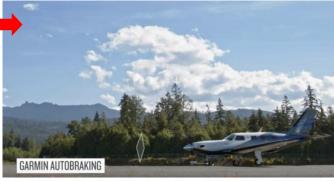

Specifications subject to verification upon inspection. Aircraft subject to prior sale.

Specifications subject to verification upon inspection. Aircraft subject to prior sale.

+ Autoland: If necessary, HALO takes over the controls and guides the aircraft to the nearest runway for a precision landing. Automatically activates when autopilot is in LVL mode for two minutes or when Emergency Descent Mode is activated at

14,000 feet. Can also be engaged manually by a guarded switch on the instrument panel. GFC 700 Autopilot with Advanced AFCS Fully integrated flight control system for exceptional flight automation with a dual AHRS-based system. Seamlessly integrates a flight director, autopilot, automatic trim and yaw damper into the G3000 suite.