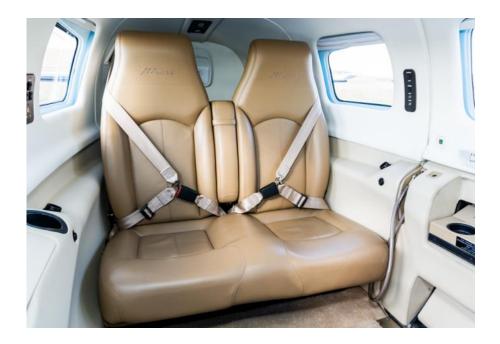

Premium Elegance Dune Leather Interior (Tan Leather) Folding Co-Pilots and Aft Facing Passenger Seats Six place intercom with LEMO jacks at Crew Positions

Garmin G1000 Avionics Suite

GFC 700 Autopilot

Jeppesen Chartview