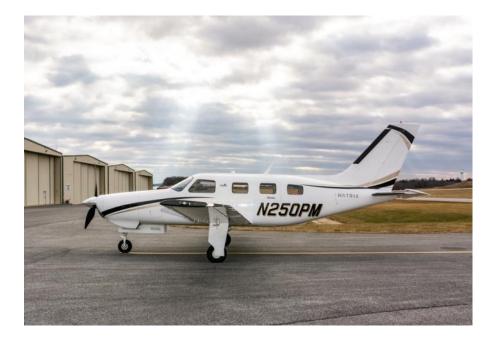

# Specifications Sheet 2014 Piper Matrix - N250PM - SN 4692204

888-386-3596 • SALES@SKYTECHINC.COM • WWW.SKYTECHINC.COM

CARROLL COUNTY REGIONAL AIRPORT (KDMW) / YORK COUNTY AIRPORT (KUZA)

575 hrs SNEW FIKI Flight into Known Ice Package Speed Brakes Air Conditioning

### Exterior

Matterhorn White with Black Pearl and Silver Platinum Pearl Accents. Wing tips are painted to enhance paint scheme. Vinyl tail numbers

Specifications subject to verification upon inspection. Aircraft subject to prior sale.