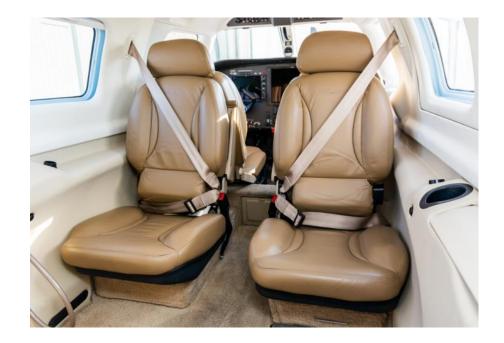

Premium Elegance Dune Leather Interior (Tan Leather) Folding Co-Pilots and Aft Facing Passenger Seats Six place intercom with LEMO jacks at Crew Positions

Garmin G1000 Avionics Suite

GFC 700 Autopilot

Jeppesen Chartview