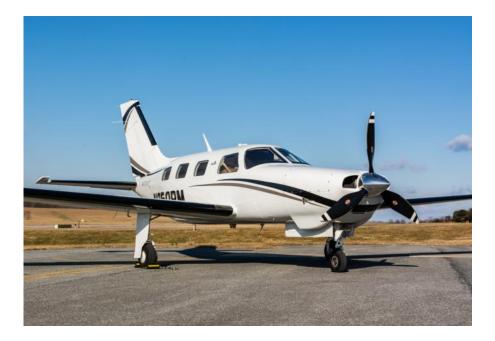

# Specifications Sheet 2014 Piper Matrix - N250PM - SN 4692204

888-386-3596 • SALES@SKYTECHINC.COM • WWW.SKYTECHINC.COM

CARROLL COUNTY REGIONAL AIRPORT (KDMW) / YORK COUNTY AIRPORT (KUZA)

575 hrs SNEW FIKI Flight into Known Ice Package Speed Brakes Air Conditioning

### Exterior

Matterhorn White with Black Pearl and Silver Platinum Pearl Accents. Wing tips are painted to enhance paint scheme. Vinyl tail numbers

Specifications subject to verification upon inspection. Aircraft subject to prior sale.