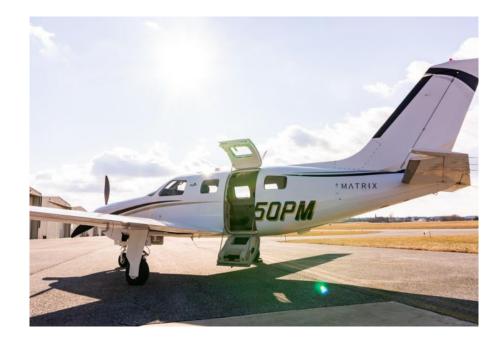

# Specifications Sheet 2014 Piper Matrix - N250PM - SN 4692204

888-386-3596 • SALES@SKYTECHINC.COM • WWW.SKYTECHINC.COM

CARROLL COUNTY REGIONAL AIRPORT (KDMW) / YORK COUNTY AIRPORT (KUZA)

575 hrs SNEW FIKI Flight into Known Ice Package Speed Brakes Air Conditioning

### Exterior

Matterhorn White with Black Pearl and Silver Platinum Pearl Accents. Wing tips are painted to enhance paint scheme. Vinyl tail numbers

Specifications subject to verification upon inspection. Aircraft subject to prior sale.