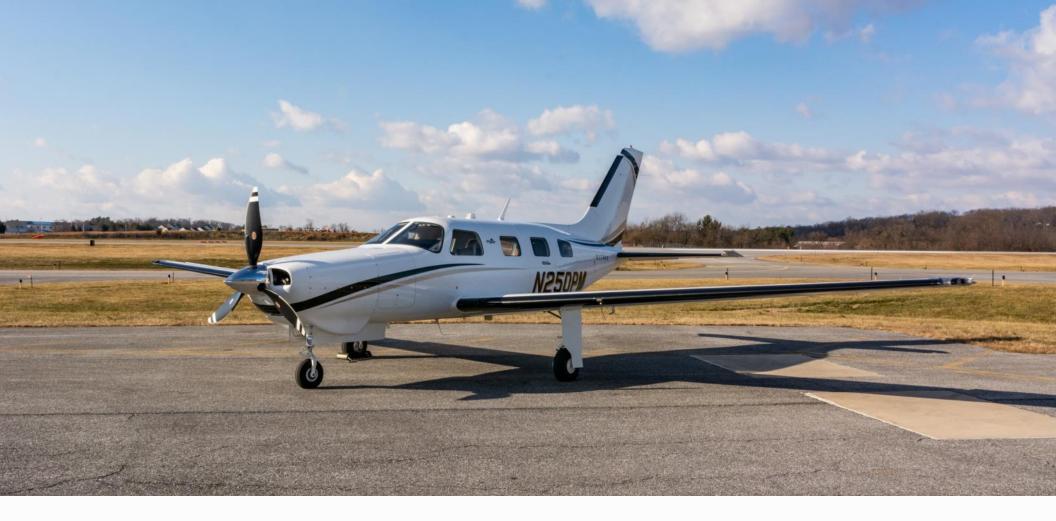

# Specifications Sheet 2014 Piper Matrix - N250PM - SN 4692204

888-386-3596 • SALES@SKYTECHINC.COM • WWW.SKYTECHINC.COM

CARROLL COUNTY REGIONAL AIRPORT (KDMW) / YORK COUNTY AIRPORT (KUZA)

575 hrs SNEW FIKI Flight into Known Ice Package Speed Brakes Air Conditioning

### Exterior

Matterhorn White with Black Pearl and Silver Platinum Pearl Accents. Wing tips are painted to enhance paint scheme. Vinyl tail numbers

Specifications subject to verification upon inspection. Aircraft subject to prior sale.