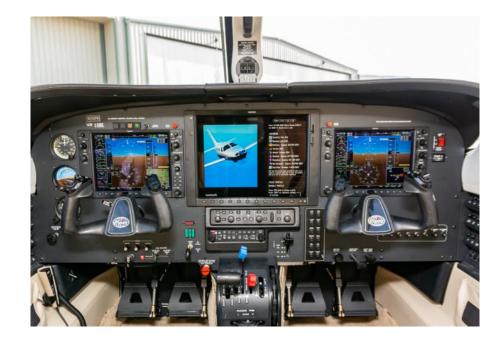

Premium Elegance Dune Leather Interior (Tan Leather) Folding Co-Pilots and Aft Facing Passenger Seats Six place intercom with LEMO jacks at Crew Positions

Garmin G1000 Avionics Suite

GFC 700 Autopilot

Jeppesen Chartview

GDL 69A XM weather and audio

KTA 870 Traffic Advisory System

Synthetic Vision

TAWS-B (Terrain Awareness and Warning System)

GTX345 Transponder (ADS-B)

Engine(s)

Lycoming TIO-540-AE2A (350 Hp) TIO-540-AE2A 350 HP Twin Turbocharged