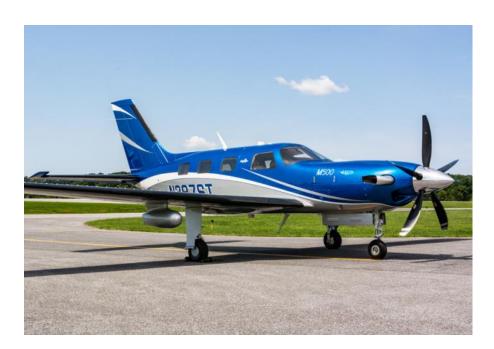

### Exterior

Sovereign Blue & Platinum base

Matterhorn White stripe

# Prop(s)

5 Blade Hartzell 5D3-N338A1