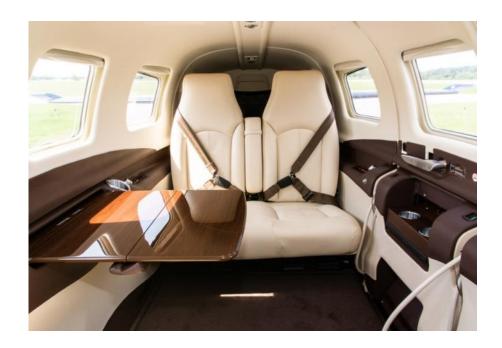

#### Interior

Wellington premium leather interior (ivory and brown)

Executive writing table

Crew Amsafe Airbags

Individual Reading Lights, Air Conditioning Vents, and Window Shades

PiperAire Air Conditioning