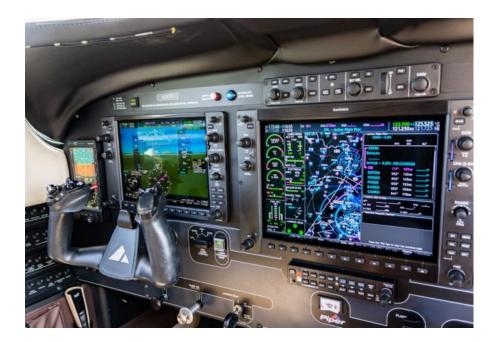

#### **Garmin G1000 NXi Avionics suite**

GFC 700 Autopilot with Enhanced AFCS

-Advanced Safety Features

-Level Mode (Blue Button)

-Electronic Stability Protection (ESP)

- Underspeed Protection (USP)

-Coupled Go Around

GMC 710 AP Controller and Yaw Damper System

Garmin SafeTaxi

XM Radio & weather

Flightstream 510

Garmin GMA 350C audio panel

GWX 68 digital color radar

Irridium talk & text

GTX-335Transponder with ADS-B in/out

**WAAS** 

Synthetic vision

Specifications subject to verification upon inspection. Aircraft subject to prior sale.

Specifications subject to verification upon inspection. Aircraft subject to prior sale.

Specifications subject to verification upon inspection. Aircraft subject to prior sale.