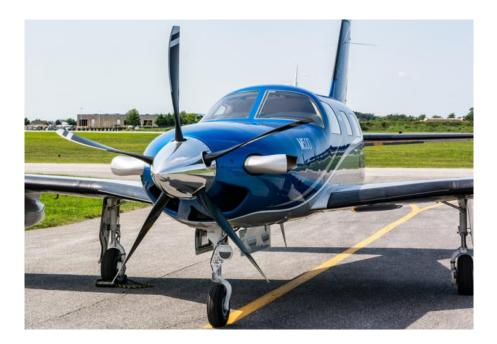

# Engine(s)

Pratt & Whitney Canada PT6A-42A

Flat Rated at 500 shp

# Prop(s)

5 Blade Hartzell 5D3-N338A1