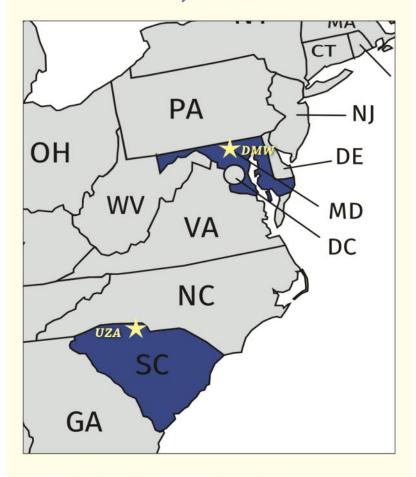

# **Specifications Sheet 2020 Piper M500 - N297ST - SN 4697675**

888-386-3596 • SALES@SKYTECHINC.COM • WWW.SKYTECHINC.COM

CARROLL COUNTY REGIONAL AIRPORT (KDMW) / YORK COUNTY AIRPORT (KUZA)

# 888-386-3596 • sales@skytechinc.com • www.skytechinc.com

Skytech, Inc. is a General Aviation Sales, Service, Management and Charter organization specializing in personal and business aircraft transportation solutions. With full-service FBOs at the Carroll County Regional Airport in Westminster, Maryland and the York County Airport in Rock Hill, South Carolina, Skytech is ideally positioned to serve the Mid-Atlantic aviation community. Contact a Skytech representative to put our over 40 years of experience to work for you.

#### Authorized Pilatus PC-12 & PC-24 Sales & Service Center

PA, MD, DC, VA, WV, NC, SC, KY, TN, OH PilatusSales@skytechinc.com

MD, DE, PA, NJ, CT, NY, VT, MA, NH, ME, RI DC, VA, WV, NC, SC PiperSales@skytechinc.com