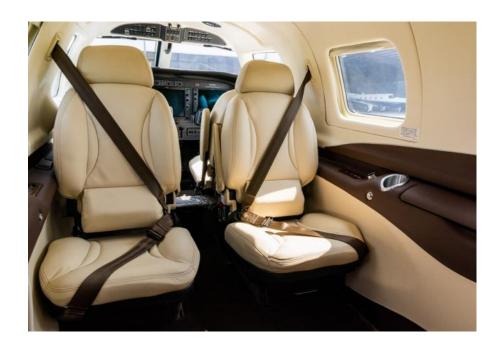

#### Interior

Wellington premium leather interior (ivory and brown)

Executive writing table

Crew Amsafe Airbags

Individual Reading Lights, Air Conditioning Vents, and Window Shades

PiperAire Air Conditioning