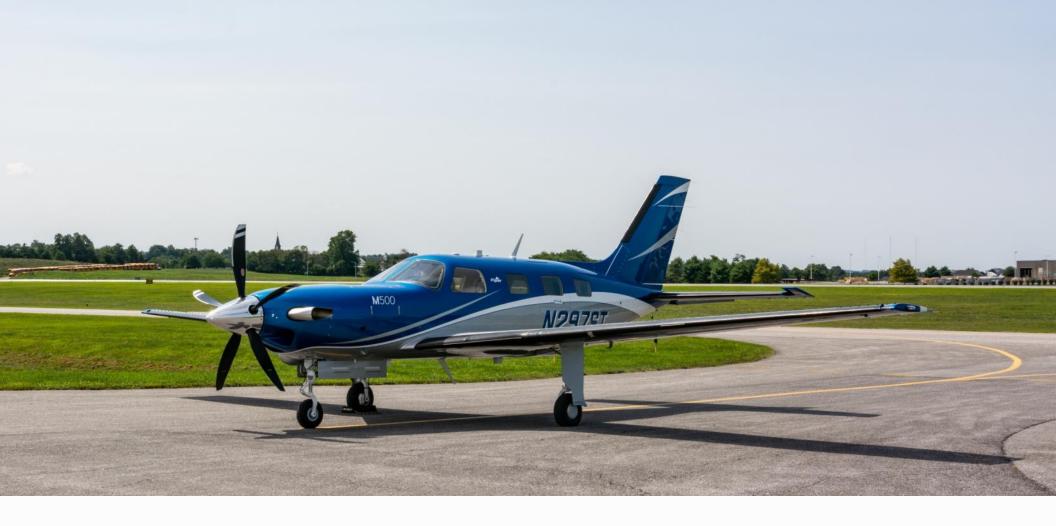

# **Specifications Sheet 2020 Piper M500 - N297ST - SN 4697675**

888-386-3596 • SALES@SKYTECHINC.COM • WWW.SKYTECHINC.COM

CARROLL COUNTY REGIONAL AIRPORT (KDMW) / YORK COUNTY AIRPORT (KUZA)

# Airframe

Flight Into Known Icing (FIKI)

Max range: 1,000 nm

Useful load: 1,698 lbs

Polished spinner

### Exterior

Sovereign Blue & Platinum base

Matterhorn White stripe