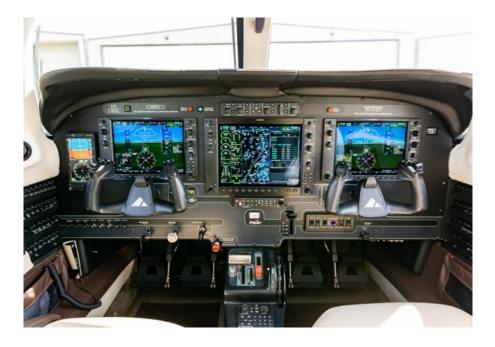

#### **Garmin G1000 NXi Avionics suite**

GFC 700 Autopilot with Enhanced AFCS

-Advanced Safety Features

-Level Mode (Blue Button)

-Electronic Stability Protection (ESP)

- Underspeed Protection (USP)

-Coupled Go Around

GMC 710 AP Controller and Yaw Damper System

Garmin SafeTaxi

XM Radio & weather

Flightstream 510

Garmin GMA 350C audio panel

GWX 68 digital color radar

Irridium talk & text

GTX-335Transponder with ADS-B in/out

**WAAS** 

Synthetic vision

Specifications subject to verification upon inspection. Aircraft subject to prior sale.

Specifications subject to verification upon inspection. Aircraft subject to prior sale.

Specifications subject to verification upon inspection. Aircraft subject to prior sale.