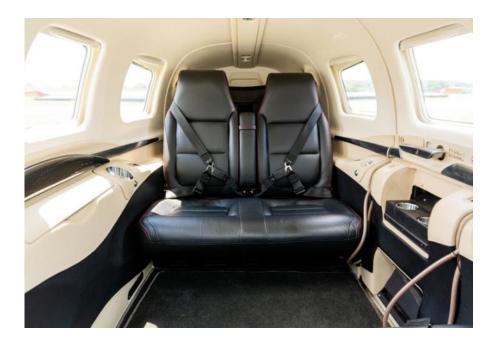

#### Interior

Piper Firenze Sport Interior with Black leather and Red accents Amsafe crew seat belts PiperAire Air Conditioning 6 USB Charging Ports