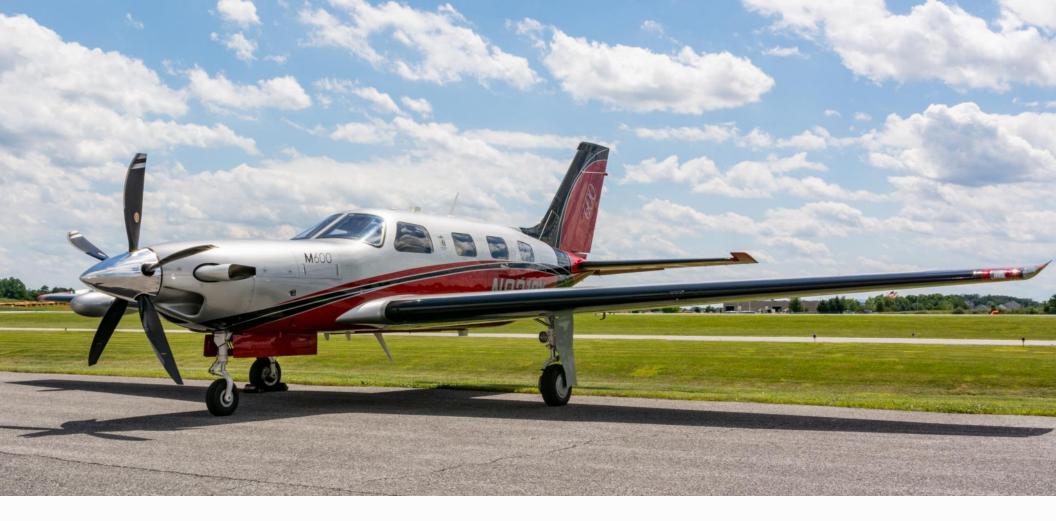

# Specifications Sheet 2017 Piper M600 - N831CY - SN 4698038

888-386-3596 • SALES@SKYTECHINC.COM • WWW.SKYTECHINC.COM

CARROLL COUNTY REGIONAL AIRPORT (KDMW) / YORK COUNTY AIRPORT (KUZA)

#### Exterior

**Piper Premium Paint Scheme** 

Base colors: Titanium over Deep Red Stripe colors: Black & Red

Specifications subject to verification upon inspection. Aircraft subject to prior sale.

Specifications subject to verification upon inspection. Aircraft subject to prior sale.