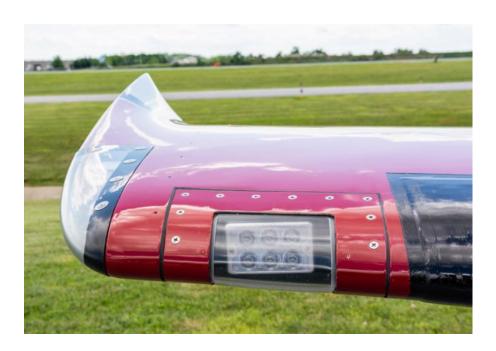

#### Exterior

**Piper Premium Paint Scheme** 

Base colors: Titanium over Deep Red Stripe colors: Black & Red

Specifications subject to verification upon inspection. Aircraft subject to prior sale.

Specifications subject to verification upon inspection. Aircraft subject to prior sale.