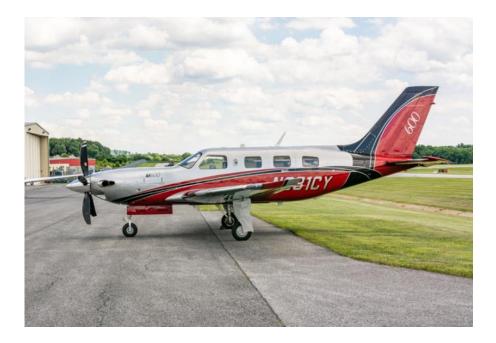

# Specifications Sheet 2017 Piper M600 - N831CY - SN 4698038

888-386-3596 • SALES@SKYTECHINC.COM • WWW.SKYTECHINC.COM

CARROLL COUNTY REGIONAL AIRPORT (KDMW) / YORK COUNTY AIRPORT (KUZA)

#### Exterior

**Piper Premium Paint Scheme** 

Base colors: Titanium over Deep Red Stripe colors: Black & Red

Specifications subject to verification upon inspection. Aircraft subject to prior sale.

Specifications subject to verification upon inspection. Aircraft subject to prior sale.