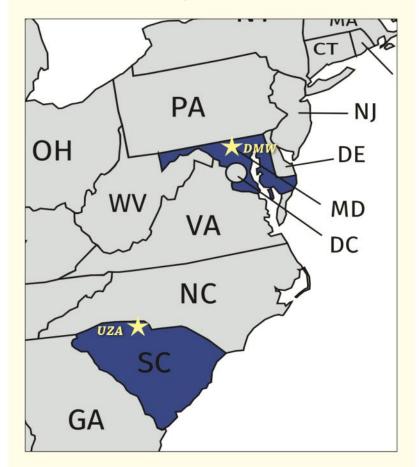

#### 888-386-3596 • sales@skytechinc.com • www.skytechinc.com

Skytech, Inc. is a General Aviation Sales, Service, Management and Charter organization specializing in personal and business aircraft transportation solutions. With full-service FBOs at the Carroll County Regional Airport in Westminster, Maryland and the York County Airport in Rock Hill, South Carolina, Skytech is ideally positioned to serve the Mid-Atlantic aviation community. Contact a Skytech representative to put our over 40 years of experience to work for you.

## Skytech Trasel, LLC

Charter / Aircraft Management Travel@skytechinc.com

in /company/SkytechInc

/user/Skytechinc

Skytech, inc. (UZA) 550 Airport Road Rock Hill, South Carolina 29732 Skytech, inc. (DMW) 200 Airport Dr. Westminster, MD 21157

# Visit a Skytech Location