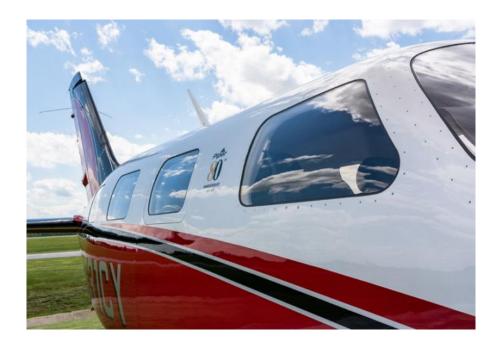

#### Exterior

**Piper Premium Paint Scheme** 

Base colors: Titanium over Deep Red Stripe colors: Black & Red

Specifications subject to verification upon inspection. Aircraft subject to prior sale.

Specifications subject to verification upon inspection. Aircraft subject to prior sale.