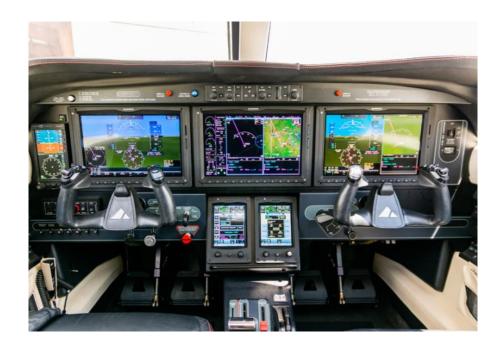

### Avionics

Garmin G3000 Avionics Suite Synthetic Vision GWX-70 radar XM Weather Garmin Flite Charts Crew Bose A20 Headsets GFC-700 Auto-Pilot w/ Enhanced AFCS Enablement Aspen EFD 1000 Standby Garmin Safe Taxi GTC 570 Touch Screen Management Units Dual GTX 33ES Mode S /ADSB Garmin TAWS B