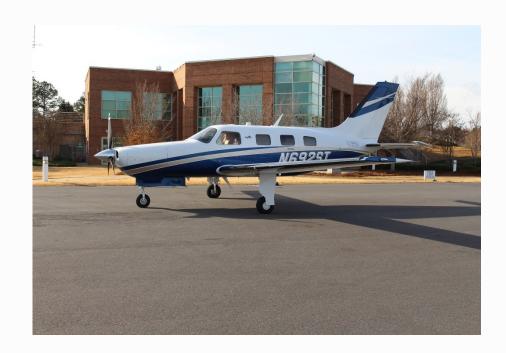

# **Specifications Sheet N692ST - 2016 Piper M350 - SN 4636685**

888-386-3596 • SALES@SKYTECHINC.COM • WWW.SKYTECHINC.COM

CARROLL COUNTY REGIONAL AIRPORT (KDMW) / YORK COUNTY AIRPORT (KUZA)

### AIRFRAME

The Piper M350 is the ideal combination of technology, speed, safety, and prestige. The M350 is the only Pressurized, Six-Seat, Single Engine Piston Aircraft in production. This M350 is a One Owner, Low Time, Dealer Maintained Since New aircraft.

#### EXTERIOR

Matterhorn White with Dark Blue Pearl Bottom and Silver Platinum Pearl Accents.

Stunning and Classy Paint Scheme.