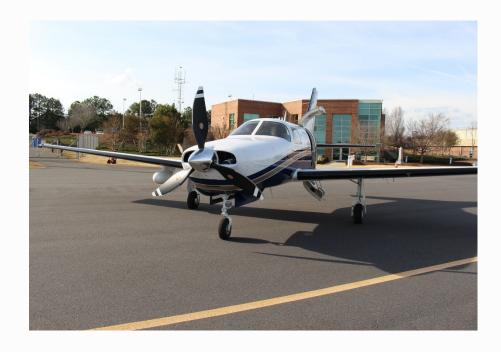

#### PROP(S)

Three Blade Hartzell Composite Prop with Heating Elements

#### EXTERIOR

Matterhorn White with Dark Blue Pearl Bottom and Silver Platinum Pearl Accents.

Stunning and Classy Paint Scheme.