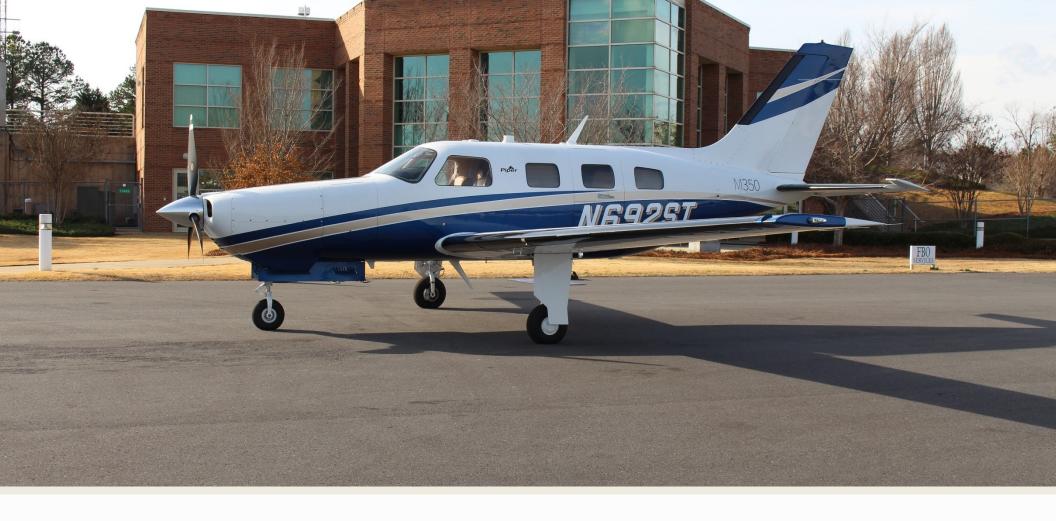

# **Specifications Sheet N692ST - 2016 Piper M350 - SN 4636685**

888-386-3596 • SALES@SKYTECHINC.COM • WWW.SKYTECHINC.COM

CARROLL COUNTY REGIONAL AIRPORT (KDMW) / YORK COUNTY AIRPORT (KUZA)

### AIRFRAME

The Piper M350 is the ideal combination of technology, speed, safety, and prestige. The M350 is the only Pressurized, Six-Seat, Single Engine Piston Aircraft in production. This M350 is a One Owner, Low Time, Dealer Maintained Since New aircraft.

#### EXTERIOR

Matterhorn White with Dark Blue Pearl Bottom and Silver Platinum Pearl Accents.

Stunning and Classy Paint Scheme.