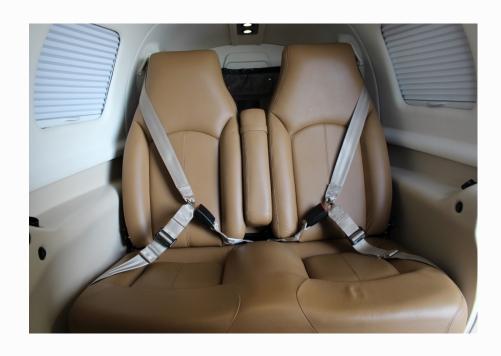

### INTERIOR

Premier Elegance Leather Interior
Dune Interior in Like NEW Condition
Air Conditioning
Dual USB Charging Ports
Six Place Intercom with Bose Jacks at Crew Positions
Folding Interior for Better Cockpit Access
Executive Writing Table
Individual Air Conditioning Vents
Retractable Sun Shades
Digital Cabin Pressurization