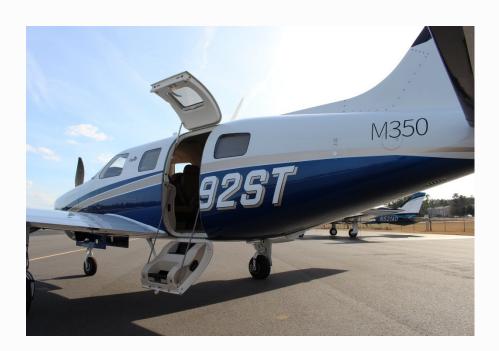

### INTERIOR

Premier Elegance Leather Interior
Dune Interior in Like NEW Condition
Air Conditioning
Dual USB Charging Ports
Six Place Intercom with Bose Jacks at Crew Positions
Folding Interior for Better Cockpit Access
Executive Writing Table
Individual Air Conditioning Vents
Retractable Sun Shades
Digital Cabin Pressurization