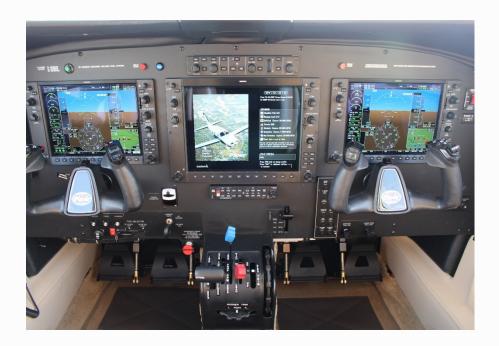

#### **AVIONICS**

Garmin G1000 Avionics Suite with the Awareness and Weather Package
ADS-B In and Out Capability
GTX 33ES Transponder (2020 ADS-B OUT Compliant)
GTS 825 Traffic System
Integrated Pulse Oximeter
GRS 56 Iridium Transceiver (Talk and Text Capable)
GWX 68 On-Board Weather Radar

GDL-69A XM Weather and Music GMA 350 Audio Panel Synthetic Vision Jeppesen Chartview TAWS-B

TAWS-B

WX-500 Stormscope
Aspen EFD 1000 Standby Flight Instruments
GFC 700 with Enhanced AFCS Safety Features
Hypoxia Recognition
Automatic Level Mode
Overspeed/Underspeed Protection