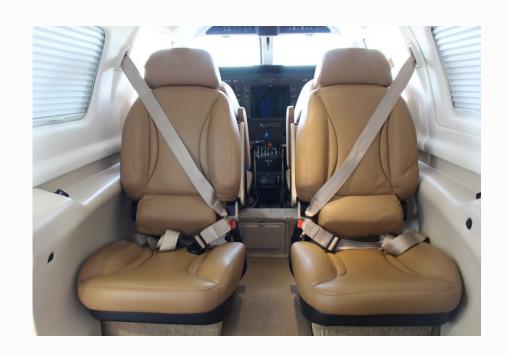

### INTERIOR

Premier Elegance Leather Interior
Dune Interior in Like NEW Condition
Air Conditioning
Dual USB Charging Ports
Six Place Intercom with Bose Jacks at Crew Positions
Folding Interior for Better Cockpit Access
Executive Writing Table
Individual Air Conditioning Vents
Retractable Sun Shades
Digital Cabin Pressurization