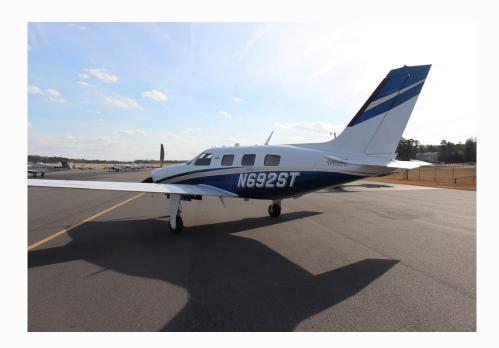

### AIRFRAME

The Piper M350 is the ideal combination of technology, speed, safety, and prestige. The M350 is the only Pressurized, Six-Seat, Single Engine Piston Aircraft in production. This M350 is a One Owner, Low Time, Dealer Maintained Since New aircraft.

#### EXTERIOR

Matterhorn White with Dark Blue Pearl Bottom and Silver Platinum Pearl Accents.

Stunning and Classy Paint Scheme.