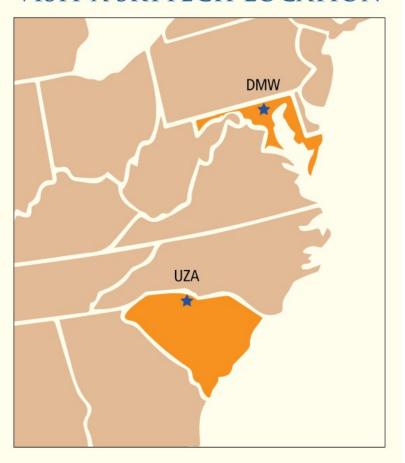

## VISIT A SKYTECH LOCATION

Skytech, inc. (DMW) 200 Airport Dr. Westminster, MD 21157