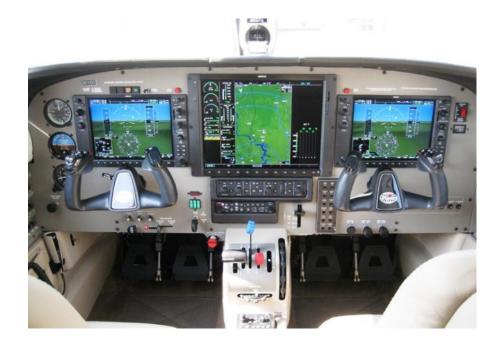

## **AVIONICS**

#### **Garmin G1000 Avionics Suite**

GMA 347 Digital Audio Controller

GDU 1040A 10" PFD Displays

GDU 1500 15" Multi-Function Display

GIA 63W Nav/Com/ILS/WAAS GPS 2 GRS 77 Attitude and Heading Reference System (AHRS)

GDC 74A Digital Air-Data Computers with Dual Probe System

GTX33 Mode S Transponder

GCU 476 Alpha Numeric Keypad

GFC 700 Autopilot with Yaw Damper Backup Instrumentation with Attitude, Airspeed and Altimeter

Jeppesen Chartview with Geo-Referenced Position

GDL 69A XM Satellite Radio and Weather

KTA 870 Traffic Advisory System

Garmin Synthetic Vision SVT

Specifications subject to verification upon inspection. Aircraft subject to prior sale.