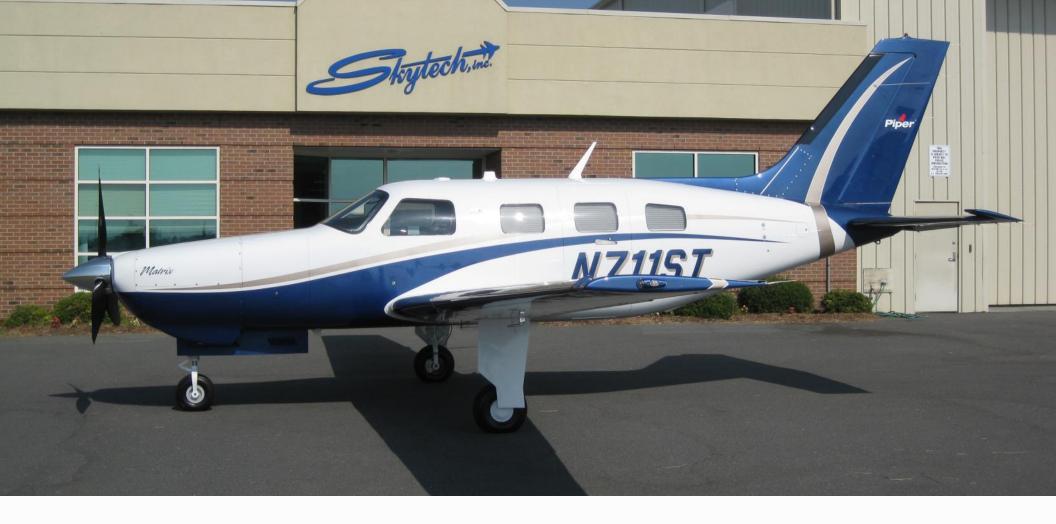

**Specifications Sheet** 

2012 Piper Matrix — N711ST— SN 4692179

888-386-3596 • SALES@SKYTECHINC.COM • WWW.SKYTECHINC.COM

CARROLL COUNTY REGIONAL AIRPORT (KDMW) / YORK COUNTY AIRPORT (KUZA)

## **AIRFRAMI**

One Owner Aircraft Professionally Flown Since Day One No Damage History

LED Pulse and Recognition Lights

Forward and Aft Baggage Compartment

**Speed Brakes** 

Flight Into Known Ice Package

Built In Oxygen System

## EXTERIOR

Matterhorn White with Ocean Blue and Harvest Gold Trim

Premium Six Place Leather Interior in Sienna Color Palette Redesigned Folding Style Seats Individual Reading Lights Individual Air-Conditioning Outlets PiperAire Air-Conditioning Pleated Window Shades 110V Outlet in Forward and Aft Cabin