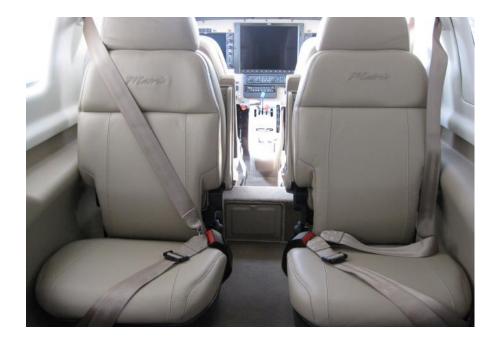

## EXTERIOR

Matterhorn White with Ocean Blue and Harvest Gold Trim

Premium Six Place Leather Interior in Sienna Color Palette Redesigned Folding Style Seats Individual Reading Lights Individual Air-Conditioning Outlets PiperAire Air-Conditioning Pleated Window Shades 110V Outlet in Forward and Aft Cabin

Garmin XM Radio and Auxiliary Music Input in Aft Cabin

6 Place Oxygen System