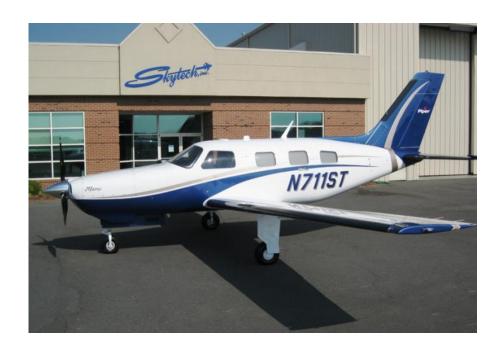

**Specifications Sheet** 

2012 Piper Matrix — N711ST— SN 4692179

888-386-3596 • SALES@SKYTECHINC.COM • WWW.SKYTECHINC.COM

CARROLL COUNTY REGIONAL AIRPORT (KDMW) / YORK COUNTY AIRPORT (KUZA)

## **AIRFRAMI**

One Owner Aircraft Professionally Flown Since Day One No Damage History

LED Pulse and Recognition Lights

Forward and Aft Baggage Compartment

**Speed Brakes** 

Flight Into Known Ice Package

Built In Oxygen System

## EXTERIOR

Matterhorn White with Ocean Blue and Harvest Gold Trim

Premium Six Place Leather Interior in Sienna Color Palette Redesigned Folding Style Seats Individual Reading Lights Individual Air-Conditioning Outlets PiperAire Air-Conditioning Pleated Window Shades 110V Outlet in Forward and Aft Cabin