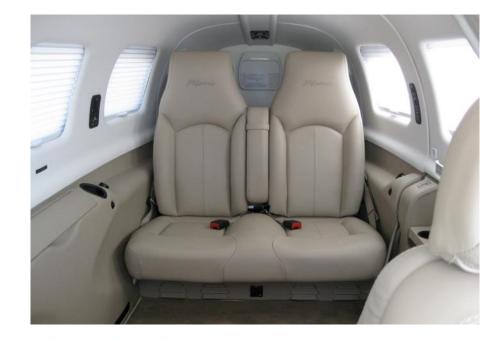

## EXTERIOR

Matterhorn White with Ocean Blue and Harvest Gold Trim

Premium Six Place Leather Interior in Sienna Color Palette Redesigned Folding Style Seats Individual Reading Lights Individual Air-Conditioning Outlets PiperAire Air-Conditioning Pleated Window Shades 110V Outlet in Forward and Aft Cabin

Garmin XM Radio and Auxiliary Music Input in Aft Cabin

6 Place Oxygen System