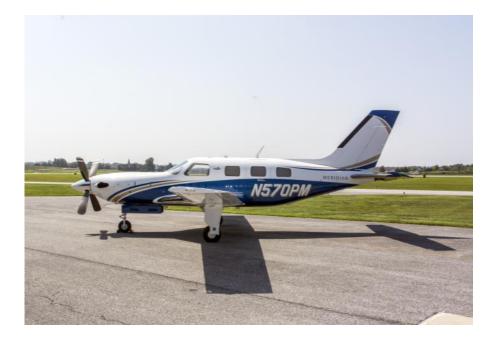

# Specifications Sheet 2015 Piper Meridian - N570PM - SN 4697570

888-386-3596 • SALES@SKYTECHINC.COM • WWW.SKYTECHINC.COM

CARROLL COUNTY REGIONAL AIRPORT (KDMW) / YORK COUNTY AIRPORT (KUZA)

### EXTERIOR

Matterhorn White with Dark Blue Pearl and Carter Gold Pearl Accent

Specifications subject to verification upon inspection. Aircraft subject to prior sale.

Specifications subject to verification upon inspection. Aircraft subject to prior sale.