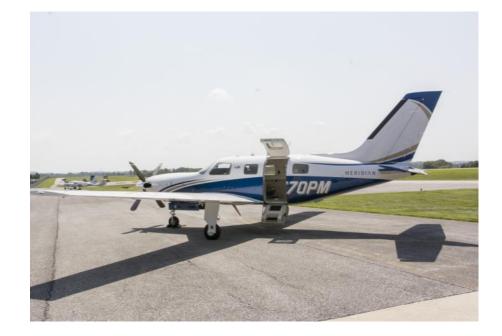

# Specifications Sheet 2015 Piper Meridian - N570PM - SN 4697570

888-386-3596 • SALES@SKYTECHINC.COM • WWW.SKYTECHINC.COM

CARROLL COUNTY REGIONAL AIRPORT (KDMW) / YORK COUNTY AIRPORT (KUZA)

### EXTERIOR

Matterhorn White with Dark Blue Pearl and Carter Gold Pearl Accent

Specifications subject to verification upon inspection. Aircraft subject to prior sale.

Specifications subject to verification upon inspection. Aircraft subject to prior sale.