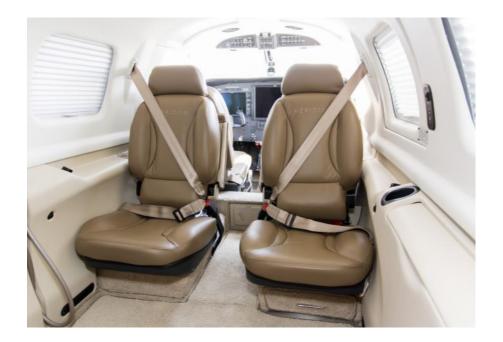

### INTERIOR

Upgraded Premier Elegance "Dune" interior. Two 110 volt power outlets Executive writing table Folding Co-pilot and center seats Rear Seat XM Radio Controls Individual reading, air conditioning vents and window shades