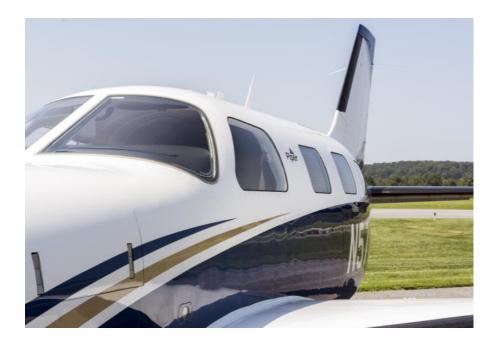

### INTERIOR

Upgraded Premier Elegance "Dune" interior. Two 110 volt power outlets Executive writing table Folding Co-pilot and center seats Rear Seat XM Radio Controls Individual reading, air conditioning vents and window shades

#### AVIONICS

Garmin G1000 Avionics Suite GFC 700 Auto Pilot Synthetic Vision Dual 10 inch PFD's and Single 15 Inch MFD Dual GMA 340 Audio Panels Dual GDC 74A Air Data Computers Dual ADAHARS Jeppesen Chartview XM Satellite Radio/Weather (GDL 69A) KTA 870 Traffic Advisory System TAWS-B (Terrain Awareness and Warning System)