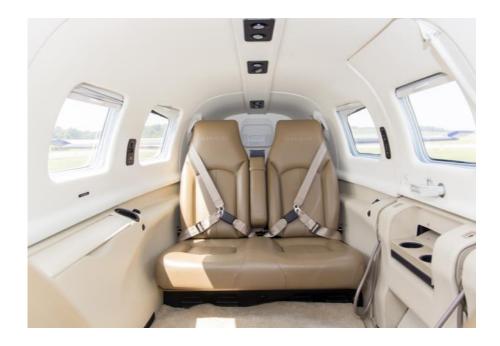

### INTERIOR

Upgraded Premier Elegance "Dune" interior. Two 110 volt power outlets Executive writing table Folding Co-pilot and center seats Rear Seat XM Radio Controls Individual reading, air conditioning vents and window shades