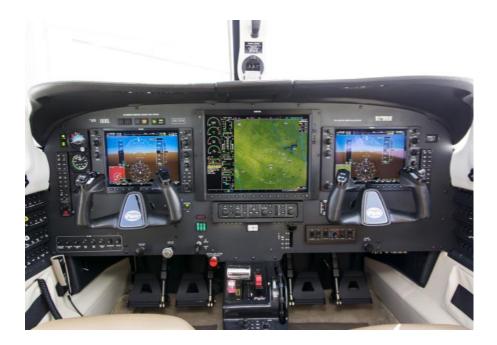

#### AVIONICS

Garmin G1000 Avionics Suite GFC 700 Auto Pilot Synthetic Vision Dual 10 inch PFD's and Single 15 Inch MFD Dual GMA 340 Audio Panels Dual GDC 74A Air Data Computers Dual ADAHARS Jeppesen Chartview XM Satellite Radio/Weather (GDL 69A) KTA 870 Traffic Advisory System TAWS-B (Terrain Awareness and Warning System)

Second Digital Transponder GTX 33

Two Bose A20 headsets included LEMO plugs for pilot and co-pilot Garmin GWX 68 Weather Radar Standby Flight Instruments Yaw Damper FIKI- Known Ice Package

ENGINE(S)

Pratt and Whitney Canada PT6A-42A Flat rated 500HP