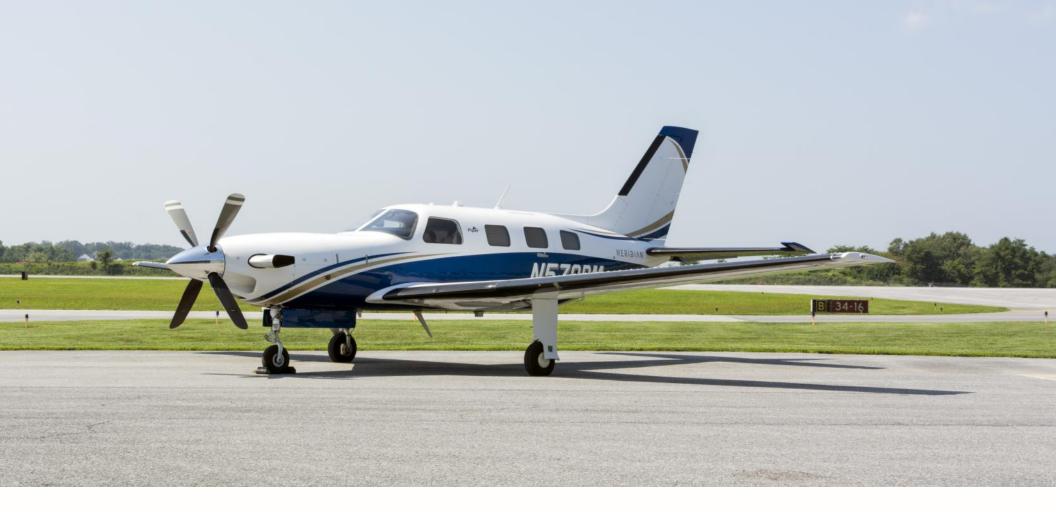

# Specifications Sheet 2015 Piper Meridian - N570PM - SN 4697570

888-386-3596 • SALES@SKYTECHINC.COM • WWW.SKYTECHINC.COM

CARROLL COUNTY REGIONAL AIRPORT (KDMW) / YORK COUNTY AIRPORT (KUZA)

### EXTERIOR

Matterhorn White with Dark Blue Pearl and Carter Gold Pearl Accent

Specifications subject to verification upon inspection. Aircraft subject to prior sale.

Specifications subject to verification upon inspection. Aircraft subject to prior sale.

### PROP(S)

Four Blade Hartzell reversible/full feathering prop