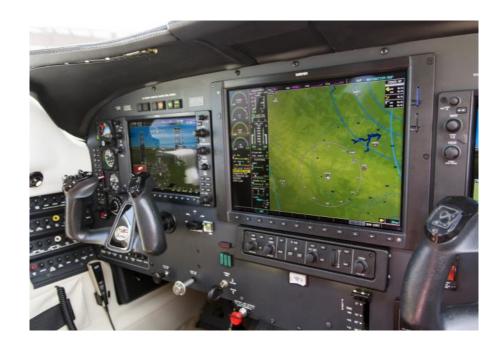

#### AVIONICS

Garmin G1000 Avionics Suite GFC 700 Auto Pilot Synthetic Vision Dual 10 inch PFD's and Single 15 Inch MFD Dual GMA 340 Audio Panels Dual GDC 74A Air Data Computers Dual ADAHARS Jeppesen Chartview XM Satellite Radio/Weather (GDL 69A) KTA 870 Traffic Advisory System TAWS-B (Terrain Awareness and Warning System)

Second Digital Transponder GTX 33

Two Bose A20 headsets included LEMO plugs for pilot and co-pilot Garmin GWX 68 Weather Radar Standby Flight Instruments Yaw Damper FIKI- Known Ice Package

ENGINE(S)

Pratt and Whitney Canada PT6A-42A Flat rated 500HP