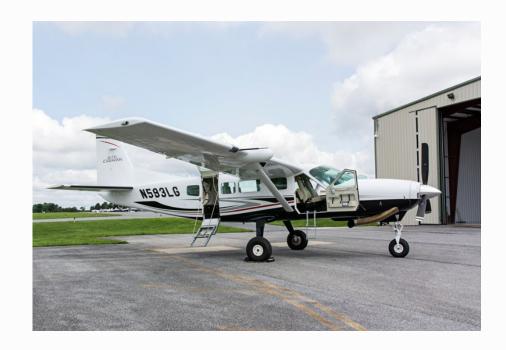

# 2017 Cessna Caravan 208 - N593LG - SN 593

888-386-3596 • SALES@SKYTECHINC.COM • WWW.SKYTECHINC.COM

CARROLL COUNTY REGIONAL AIRPORT (KDMW) / YORK COUNTY AIRPORT (KUZA)

## **INTERIOR**

2 Interiors included:

- Cessna Canyon Group 8 Place Interior (shown)

Oasis 6 Place Interior (included)

**Baggage Partition** 

Refreshment Center

Crew Convenience Console

(2) Executive Writing Tables