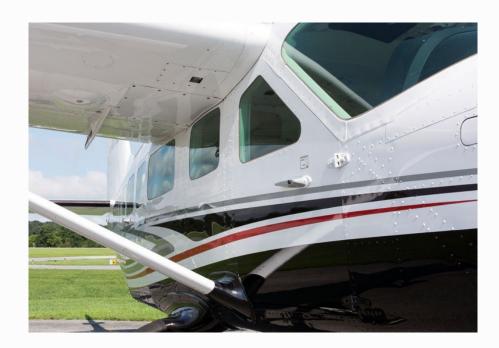

## EXTERIOR

Matterhorn White with Gloss Black and Toreador Red. Titanium Accents

Cowl Plugs and Pitot Covers