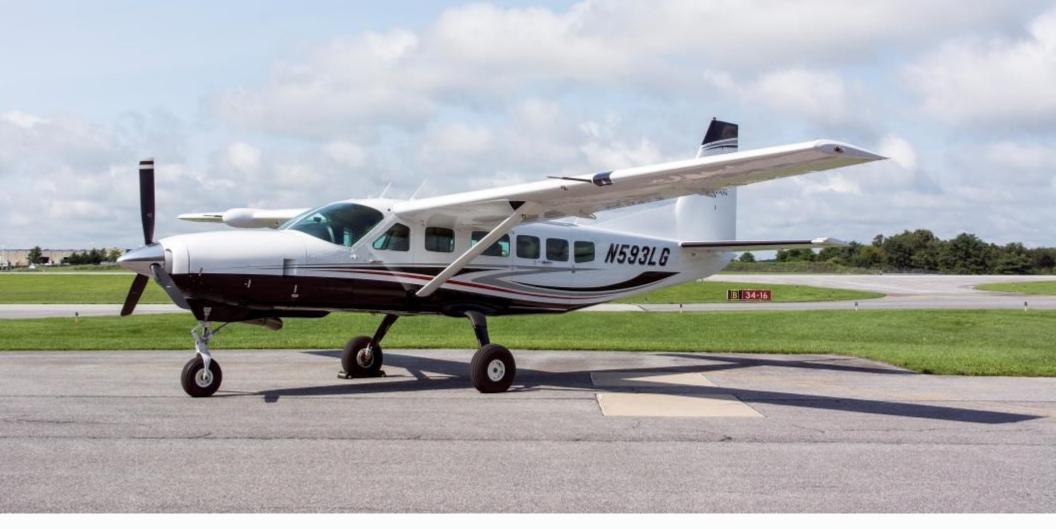

# 2017 Cessna Caravan 208 - N593LG - SN 593

888-386-3596 • SALES@SKYTECHINC.COM • WWW.SKYTECHINC.COM

CARROLL COUNTY REGIONAL AIRPORT (KDMW) / YORK COUNTY AIRPORT (KUZA)

## EXTERIOR

Matterhorn White with Gloss Black and Toreador Red. Titanium Accents

Cowl Plugs and Pitot Covers