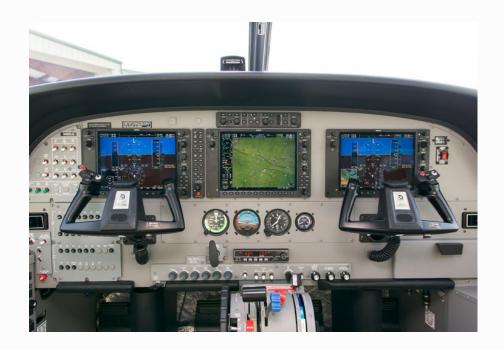

### **AVIONICS**

Garmin G1000

Garmin GWX 70 4 Color Digital Radar

Garmin GTS 825 Traffic Advisory System

Garmin TAWS B

Garmin FliteCharts

LEMO Plugs for Crew

6 Place Intercom

Go Around Button

**GRC10 Remote Control for Music** 

**DME** 

KR 87 Displayed on PFD with Stand Alone Control

GLD 69A XM Satellite Weather and Radio

Artex 406 ELT