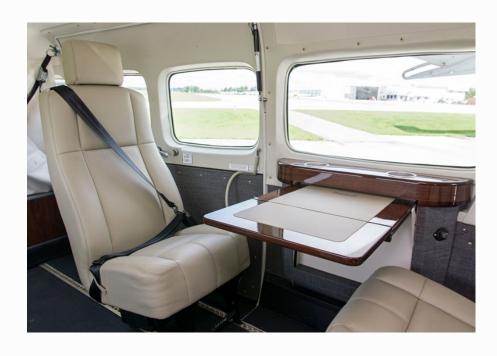

## **INTERIOR**

2 Interiors included:

- Cessna Canyon Group 8 Place Interior (shown)

Oasis 6 Place Interior (included)

**Baggage Partition** 

Refreshment Center

Crew Convenience Console

(2) Executive Writing Tables