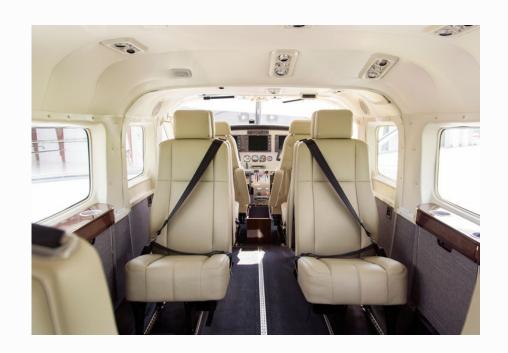

## **INTERIOR**

2 Interiors included:

- Cessna Canyon Group 8 Place Interior (shown)

Oasis 6 Place Interior (included)

**Baggage Partition** 

Refreshment Center

Crew Convenience Console

(2) Executive Writing Tables