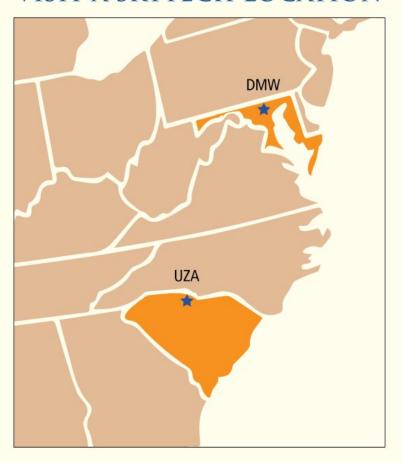

#### 888-386-3596 • sales@skytechinc.com • www.skytechinc.com

Skytech, Inc. is a General Aviation Sales, Service, Management and Charter organization specializing in personal and business aircraft transportation solutions. With full-service FBOs at the Carroll County Regional Airport in Westminster, Maryland and the York County Airport in Rock Hill, South Carolina, Skytech is ideally positioned to serve the Mid-Atlantic aviation community. Contact a Skytech representative to put our over 40 years of experience to work for you.

## VISIT A SKYTECH LOCATION

Skytech, inc. (DMW) 200 Airport Dr. Westminster, MD 21157