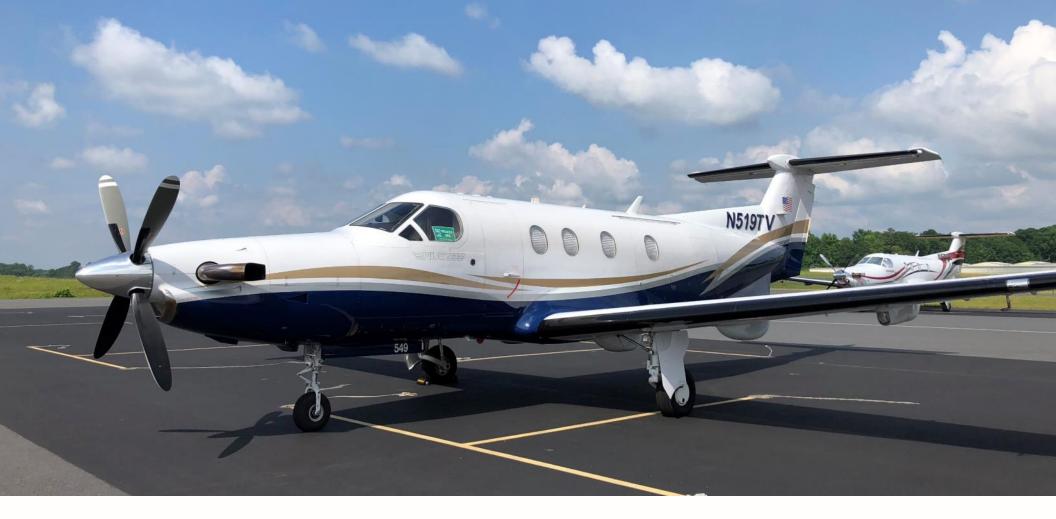

# Specifications Sheet 2004 Pilatus PC-12 - N519TV - SN 549

888-386-3596 • SALES@SKYTECHINC.COM • WWW.SKYTECHINC.COM

CARROLL COUNTY REGIONAL AIRPORT (KDMW) / YORK COUNTY AIRPORT (KUZA)

2450 TT Logo lights Cleveland Brakes Large Oxygen bottle Recent De-ice boots Dual Batteries Recognition Lights

### EXTERIOR

Overall Blue and White with Silver and Gold Stripes

#### ENGINE(S)

Pratt & Whitney PT6A-67B JSSI Engine program

PROP(S) Hartzell 4-Blade Propeller