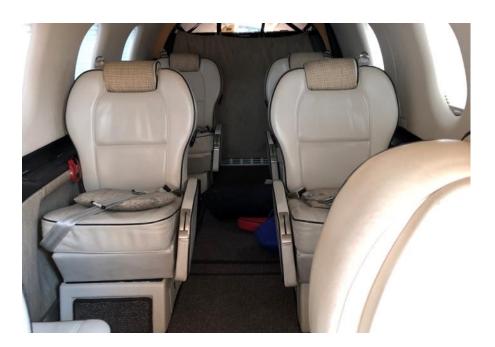

## INTERIOR

6+2 Passenger Executive Configuration

10 Seats Total (including 2 crew)

Private Lavatory

3 Executive Writing Tables Upgraded sport seating with accent piping Fireproof bag and wastebasket Additional Air Conditioning