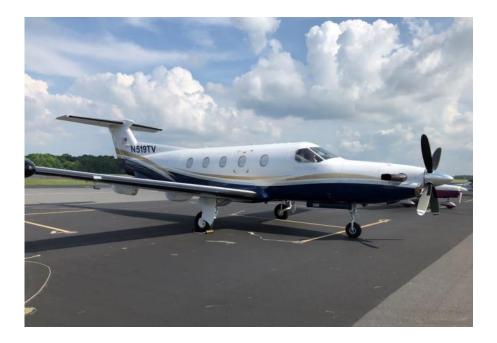

### EXTERIOR

Overall Blue and White with Silver and Gold Stripes

#### ENGINE(S)

Pratt & Whitney PT6A-67B JSSI Engine program

PROP(S) Hartzell 4-Blade Propeller