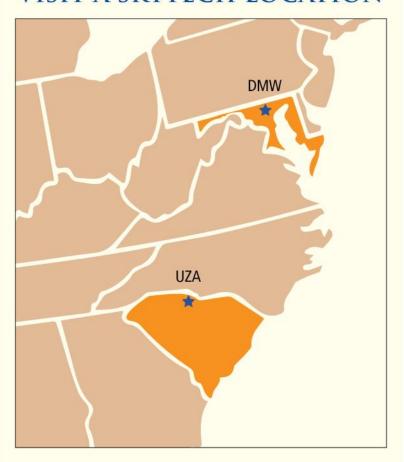

# VISIT A SKYTECH LOCATION

Skytech, inc. (DMW) 200 Airport Dr. Westminster, MD 21157