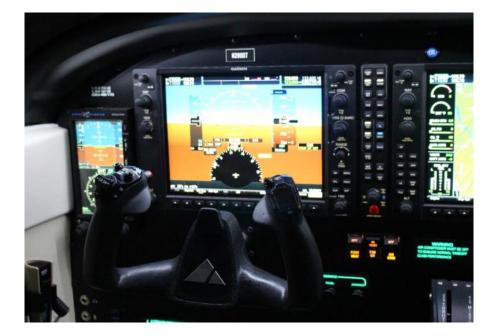

# **AVIONICS**

G1000 NXi Avionics Suite

Dual Nav/Com/GPS (WAAS)

**ADAHRS** 

Digital Bluetooth Audio Panel

GTX 345R with ADS-B In and Out (2020 Compliant)

XM Weather and Audio

GTS 800 Traffic Advisory System

Jeppesen Chartview

GFC 700 Autopilot with Enhanced AFCS

Garmin Synthetic Vision

Flight Stream 510

Tach, Hobbs, and Billing Meters

**Engine Indication System** 

Aspen EFD 1000 Standby Instruments

**USB Charging Ports** 