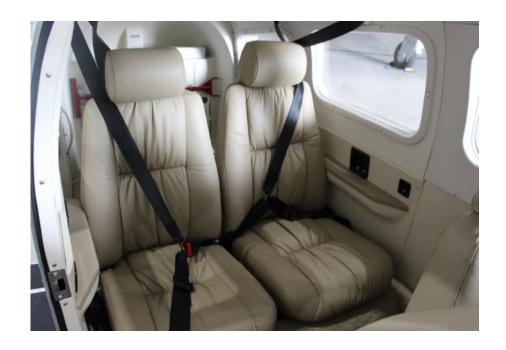

# INTERIOR

Premium Package

Air Conditioning with Overhead Vents

AMSAFE Airbag Seatbelts for Pilot and Co-Pilot

Two Bose A20 Headsets with Adapters

Four Place Intercom

Dark Leather Interior

**Premium Carpet** 