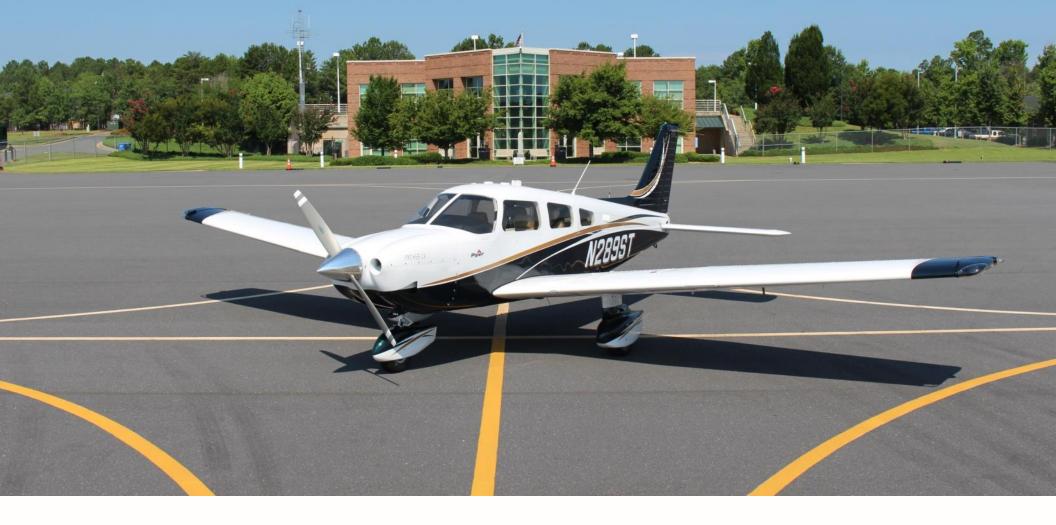

# 2018 Piper Archer LX — N289ST — SN 2881039

888-386-3596 • SALES@SKYTECHINC.COM • WWW.SKYTECHINC.COM

CARROLL COUNTY REGIONAL AIRPORT (KDMW) / YORK COUNTY AIRPORT (KUZA)

## AIRFRAME

Fully Loaded 2018 Archer LX Ready to Train or Travel in Style.

Premium, and Assurance Package

Low Profile LED Exterior Lighting

Wheel Fairings

Rear Baggage Door

Stainless Cowling Fasteners

Full 2 Year Factory Warranty

### EXTERIOR

Stunning Paint Scheme!

Matterhorn White with Iceland Green and Las Vegas Gold Accents

Polished Spinner