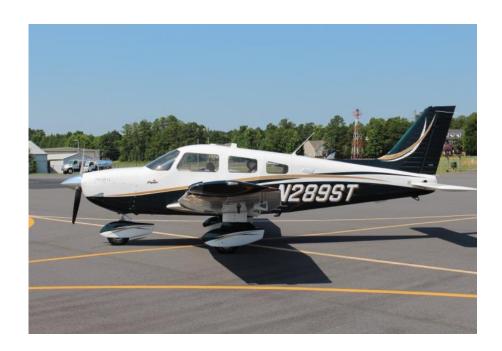

# 2018 Piper Archer LX — N289ST — SN 2881039

888-386-3596 • SALES@SKYTECHINC.COM • WWW.SKYTECHINC.COM

CARROLL COUNTY REGIONAL AIRPORT (KDMW) / YORK COUNTY AIRPORT (KUZA)

### EXTERIOR

Stunning Paint Scheme!

Matterhorn White with Iceland Green and Las Vegas Gold Accents

Polished Spinner