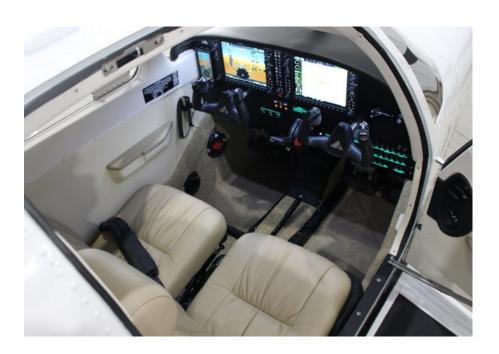

# **AVIONICS**

G1000 NXi Avionics Suite

Dual Nav/Com/GPS (WAAS)

**ADAHRS** 

Digital Bluetooth Audio Panel

GTX 345R with ADS-B In and Out (2020 Compliant)

XM Weather and Audio

GTS 800 Traffic Advisory System

Jeppesen Chartview

GFC 700 Autopilot with Enhanced AFCS

Garmin Synthetic Vision

Flight Stream 510

Tach, Hobbs, and Billing Meters

**Engine Indication System** 

Aspen EFD 1000 Standby Instruments

**USB Charging Ports** 