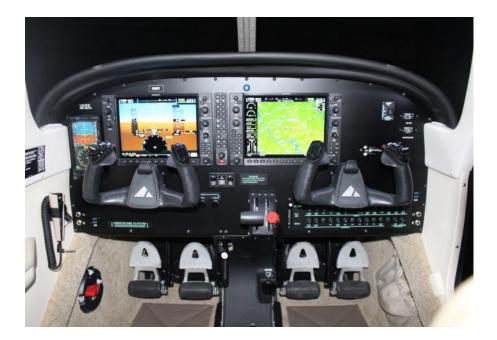

# **AVIONICS**

G1000 NXi Avionics Suite

Dual Nav/Com/GPS (WAAS)

**ADAHRS** 

Digital Bluetooth Audio Panel

GTX 345R with ADS-B In and Out (2020 Compliant)

XM Weather and Audio

GTS 800 Traffic Advisory System

Jeppesen Chartview

GFC 700 Autopilot with Enhanced AFCS

Garmin Synthetic Vision

Flight Stream 510

Tach, Hobbs, and Billing Meters

**Engine Indication System** 

Aspen EFD 1000 Standby Instruments

**USB Charging Ports** 