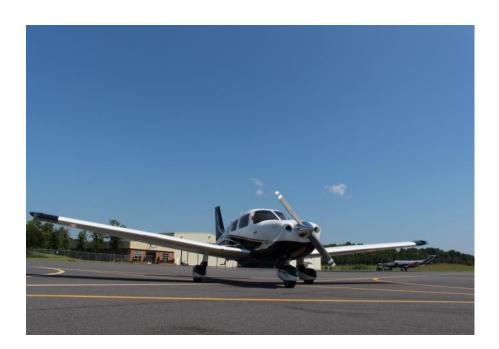

# 2018 Piper Archer LX — N289ST — SN 2881039

888-386-3596 • SALES@SKYTECHINC.COM • WWW.SKYTECHINC.COM

CARROLL COUNTY REGIONAL AIRPORT (KDMW) / YORK COUNTY AIRPORT (KUZA)

## AIRFRAME

Fully Loaded 2018 Archer LX Ready to Train or Travel in Style.

Premium, and Assurance Package

Low Profile LED Exterior Lighting

Wheel Fairings

Rear Baggage Door

Stainless Cowling Fasteners

Full 2 Year Factory Warranty