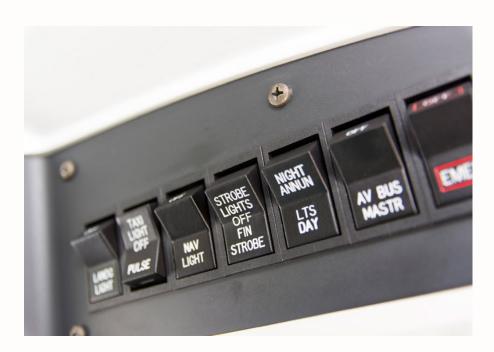

# AVIONICS

Garmin G1000 Avionics Suite with Synthetic Vision

Dual 10" PFDs and Single 15" MFD

Dual GIA 63W NAV/COM/GPS

GFC 700 Autopilot with GMC 710 AP Controller

GCU 476 Keypad

GMA 347 Audio Panel

Dual GDC 74A Air Data Computers

GTX 33 Transponder

Stand-By Flight Instruments

Yaw Damper System

Jeppesen Chartview

XM Satellite Radio / Weather (GDL 69A)

WX-500 Stormscope

KTA 870 Active Traffic Advisory System

TAWS-B