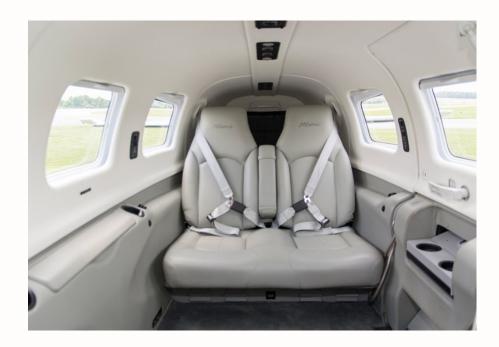

# INTERIOR

Pilot & Co-Pilot AmSafe Seatbelts

Hand-Selected Leather, Designed and Tanned in New Zealand:

Quartz Interior

Thick-Woven and Wear Resistant, Color-Coordinated Carpet

Headliner and Side Panels

Individual Cup Holders, Reading Lights and Air Vents LED Accent Strip Lighting