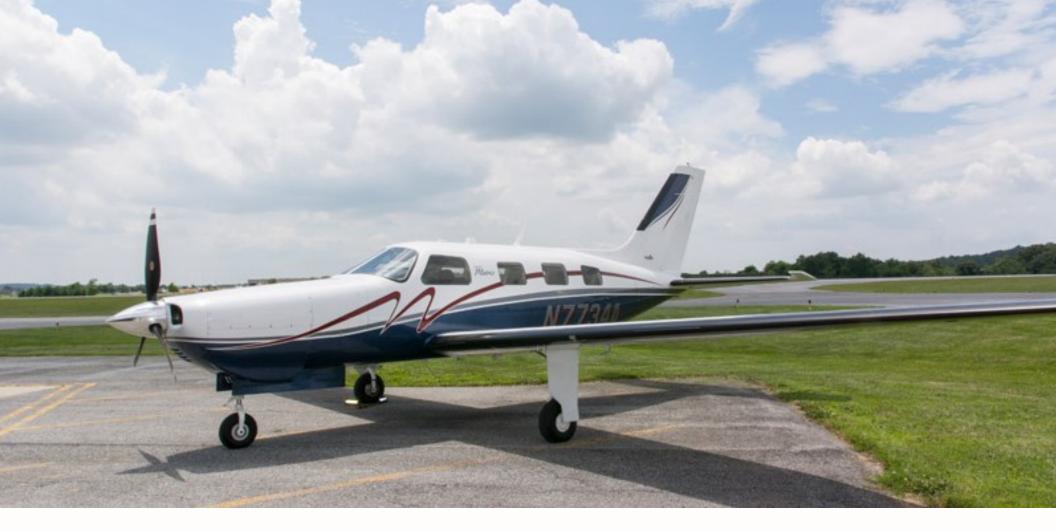

Specifications Sheet

2011 Piper Matrix - N7734A - SN 4692162

888-386-3596 • SALES@SKYTECHINC.COM • WWW.SKYTECHINC.COM

CARROLL COUNTY REGIONAL AIRPORT (KDMW) / YORK COUNTY AIRPORT (KUZA)

### EXTERIOR

Matterhorn White Top Base Color
Ming Blue Pearl Bottom Base Color
Cumulus Pearl Trim Color & Electric
Red Pearl Trim

Cumulus Pearl Registration Color Electric Red Pearl Shadow