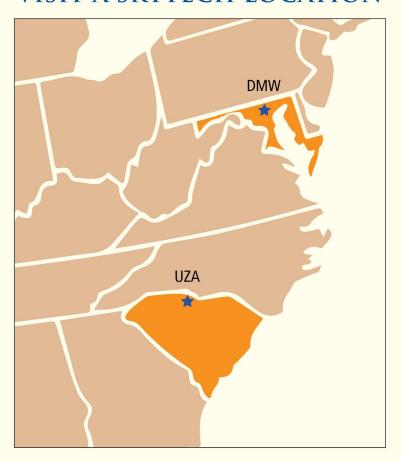

Safe Taxi

Extended Avionics Warranty Available

888-386-3596 • sales@skytechinc.com • www.skytechinc.com

Skytech, Inc. is a General Aviation Sales, Service, Management and Charter organization specializing in personal and business aircraft transportation solutions. With full-service FBOs at the Carroll County Regional Airport in Westminster, Maryland and the York County Airport in Rock Hill, South Carolina, Skytech is ideally positioned to serve the Mid-Atlantic aviation community. Contact a Skytech representative to put our over 40 years of experience to work for you.

# VISIT A SKYTECH LOCATION

Skytech, inc. (DMW) 200 Airport Dr. Westminster, MD 21157