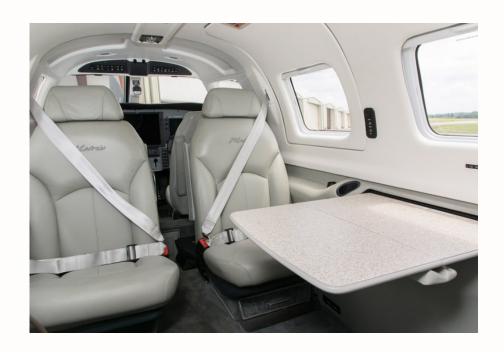

# INTERIOR

Pilot & Co-Pilot AmSafe Seatbelts

Hand-Selected Leather, Designed and Tanned in New Zealand:

Quartz Interior

Thick-Woven and Wear Resistant, Color-Coordinated Carpet

Headliner and Side Panels

Individual Cup Holders, Reading Lights and Air Vents LED Accent Strip Lighting

Built-In Work Table

PiperAire Air Conditioning

110 Volt Power Receptacle

Cargo Net

Rear Baggage Floor Protector