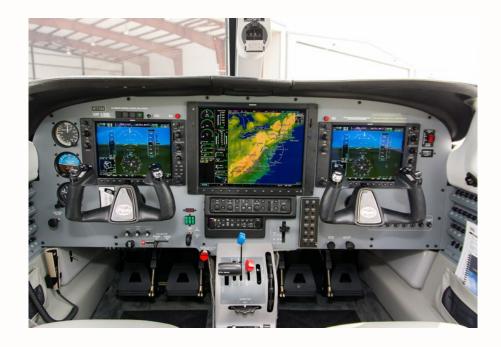

# AVIONICS

Garmin G1000 Avionics Suite with Synthetic Vision

Dual 10" PFDs and Single 15" MFD

Dual GIA 63W NAV/COM/GPS

GFC 700 Autopilot with GMC 710 AP Controller

GCU 476 Keypad

GMA 347 Audio Panel

Dual GDC 74A Air Data Computers

GTX 33 Transponder

Stand-By Flight Instruments

Yaw Damper System

Jeppesen Chartview

XM Satellite Radio / Weather (GDL 69A)

WX-500 Stormscope

KTA 870 Active Traffic Advisory System

TAWS-B

Safe Taxi

Extended Avionics Warranty Available

888-386-3596 • sales@skytechinc.com • www.skytechinc.com

Skytech, Inc. is a General Aviation Sales, Service, Management and Charter organization specializing in personal and business aircraft transportation solutions. With full-service FBOs at the Carroll County Regional Airport in Westminster, Maryland and the York County Airport in Rock Hill, South Carolina, Skytech is ideally positioned to serve the Mid-Atlantic aviation community. Contact a Skytech representative to put our over 40 years of experience to work for you.