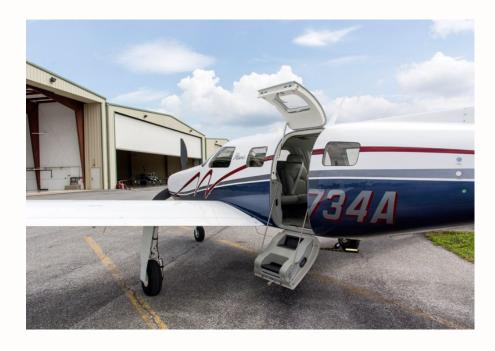

# INTERIOR

Pilot & Co-Pilot AmSafe Seatbelts

Hand-Selected Leather, Designed and Tanned in New Zealand:

Quartz Interior

Thick-Woven and Wear Resistant, Color-Coordinated Carpet

Headliner and Side Panels

Individual Cup Holders, Reading Lights and Air Vents LED Accent Strip Lighting

Built-In Work Table

PiperAire Air Conditioning

110 Volt Power Receptacle

Cargo Net

Rear Baggage Floor Protector