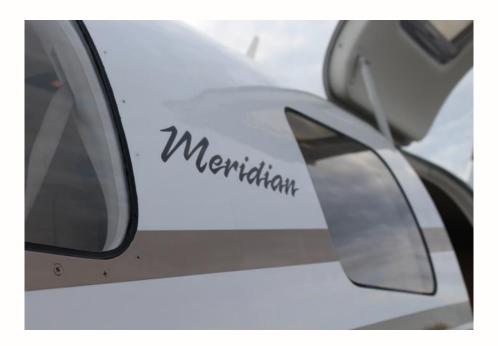

#### EXTERIOR

Snow White over Light Burgundy Metallic, Black Metallic, and Harvest Gold Metallic

**Beautiful Condition!** 

- Garmin G1000 Avionics Suite with Synthetic Vision
- Dual 10" PFDs, Single 15" MFD
- Dual GIA 63W NAV/COM/GPS WAAS Enabled
  - · GCU 476 Keypad
    - Safe Taxi
- Dual GMA 1347 Audio Panels
- Dual GDC 74A Air Data Computers
  - Garmin GFC 700 Autopilot
- Dual Garmin GTX-33 Transponders
  - GWX-68 Weather Radar
  - KTA 870 Traffic System