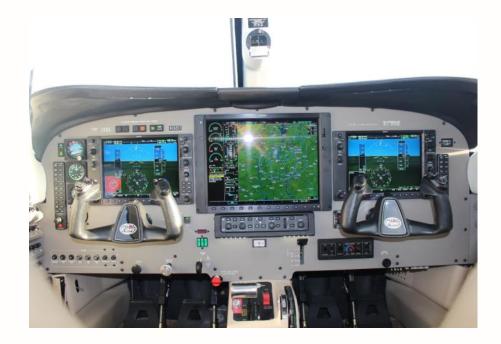

### **AVIONICS**

- Jeppesen ChartView enabled MFD
- Garmin GDL 69A XM Radio Receiver and Weather
  - · Ground Clearance System
  - Standby Flight Instruments
- Bose Plugs at Crew Stations and Two **Passengers Stations**

#### EXTERIOR

Snow White over Light Burgundy Metallic, Black Metallic, and Harvest Gold Metallic

**Beautiful Condition!** 

- Garmin G1000 Avionics Suite with Synthetic Vision
- Dual 10" PFDs, Single 15" MFD
- Dual GIA 63W NAV/COM/GPS WAAS Enabled
  - · GCU 476 Keypad
    - Safe Taxi
- Dual GMA 1347 Audio Panels
- Dual GDC 74A Air Data Computers
  - Garmin GFC 700 Autopilot
- Dual Garmin GTX-33 Transponders
  - GWX-68 Weather Radar
  - KTA 870 Traffic System

• TAWS-B

888-386-3596 • SALES@SKYTECHINC.COM • WWW.SKYTECHINC.COM

888-386-3596 • SALES@SKYTECHINC.COM • WWW.SKYTECHINC.COM