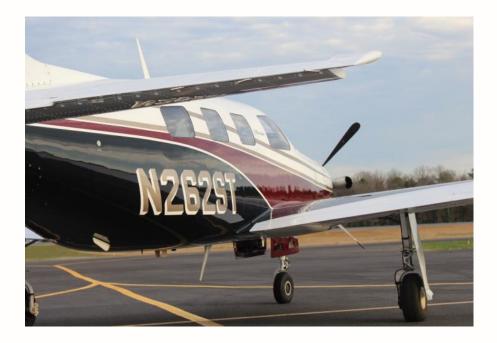

# 2010 Piper Meridian N262ST SN 4697435

888-386-3596 • SALES@SKYTECHINC.COM • WWW.SKYTECHINC.COM

CARROLL COUNTY REGIONAL AIRPORT (KDMW) / YORK COUNTY AIRPORT (KUZA)

#### EXTERIOR

Snow White over Light Burgundy Metallic, Black Metallic, and Harvest Gold Metallic

**Beautiful Condition!** 

- Garmin G1000 Avionics Suite with Synthetic Vision
- Dual 10" PFDs, Single 15" MFD
- Dual GIA 63W NAV/COM/GPS WAAS Enabled
  - · GCU 476 Keypad
    - Safe Taxi
- Dual GMA 1347 Audio Panels
- Dual GDC 74A Air Data Computers
  - Garmin GFC 700 Autopilot
- Dual Garmin GTX-33 Transponders
  - GWX-68 Weather Radar
  - KTA 870 Traffic System