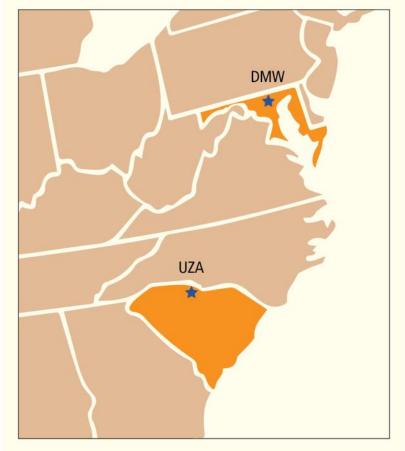

#### 888-386-3596 • sales@skytechinc.com • www.skytechinc.com

Skytech, Inc. is a General Aviation Sales, Service, Management and Charter organization specializing in personal and business aircraft transportation solutions. With full-service FBOs at the Carroll County Regional Airport in Westminster, Maryland and the York County Airport in Rock Hill, South Carolina, Skytech is ideally positioned to serve the Mid-Atlantic aviation community. Contact a Skytech representative to put our over 40 years of experience to work for you.

## Skytech Trasel, LLC

Charter / Aircraft Management Travel@skytechinc.com

Skytech, inc. (UZA) 550 Airport Road Rock Hill, South Carolina 29732 Skytech, inc. (DMW) 200 Airport Dr. Westminster, MD 21157

# VISIT A SKYTECH LOCATION