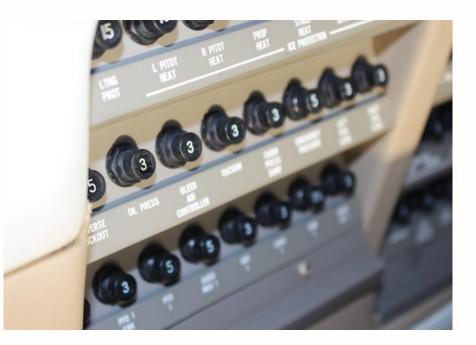

### **AVIONICS**

- Jeppesen ChartView enabled MFD
- Garmin GDL 69A XM Radio Receiver and Weather
  - · Ground Clearance System
  - Standby Flight Instruments
- Bose Plugs at Crew Stations and Two **Passengers Stations**

#### EXTERIOR

Snow White over Light Burgundy Metallic, Black Metallic, and Harvest Gold Metallic

**Beautiful Condition!** 

- Garmin G1000 Avionics Suite with Synthetic Vision
- Dual 10" PFDs, Single 15" MFD
- Dual GIA 63W NAV/COM/GPS WAAS Enabled
  - · GCU 476 Keypad
    - Safe Taxi
- Dual GMA 1347 Audio Panels
- Dual GDC 74A Air Data Computers
  - Garmin GFC 700 Autopilot
- Dual Garmin GTX-33 Transponders
  - GWX-68 Weather Radar
  - KTA 870 Traffic System