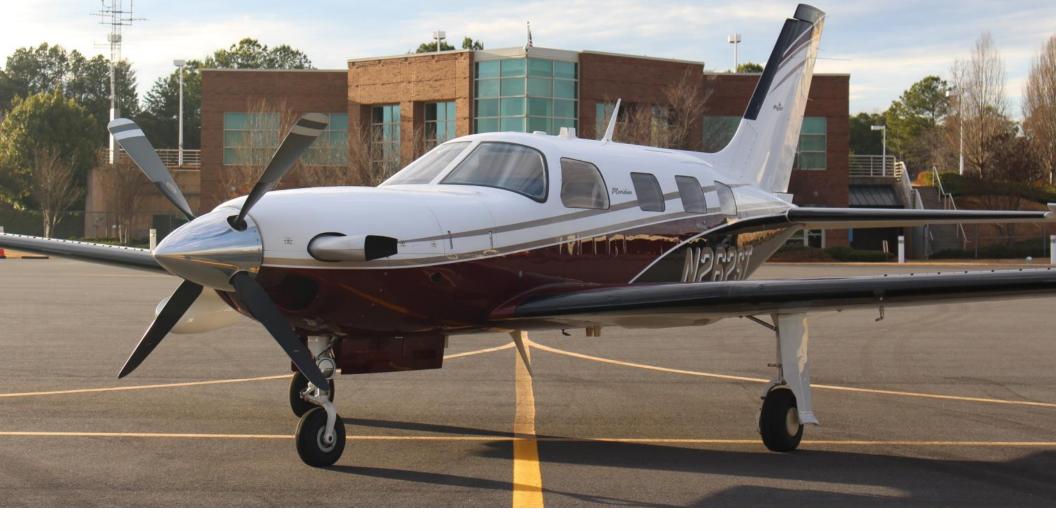

# 2010 Piper Meridian N262ST SN 4697435

888-386-3596 • SALES@SKYTECHINC.COM • WWW.SKYTECHINC.COM

CARROLL COUNTY REGIONAL AIRPORT (KDMW) / YORK COUNTY AIRPORT (KUZA)

#### AIRFRAME

Clean and Well Maintained One Owner Airplane Flown by Experienced, High Time Meridian Owner/Pilot Aircraft Total Time: 950 No Damage History Always Piper Dealer Maintained Since New Full Deice Group Increased Gross Weight with 1667 Lbs. Useful Load

#### EXTERIOR

Snow White over Light Burgundy Metallic, Black Metallic, and Harvest Gold Metallic

**Beautiful Condition!** 

- Garmin G1000 Avionics Suite with Synthetic Vision
- Dual 10" PFDs, Single 15" MFD
- Dual GIA 63W NAV/COM/GPS WAAS Enabled
  - · GCU 476 Keypad
    - Safe Taxi
- Dual GMA 1347 Audio Panels
- Dual GDC 74A Air Data Computers
  - Garmin GFC 700 Autopilot
- Dual Garmin GTX-33 Transponders
  - GWX-68 Weather Radar
  - KTA 870 Traffic System