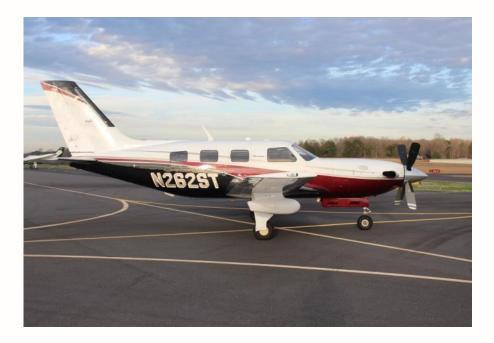

# 2010 Piper Meridian N262ST SN 4697435

888-386-3596 • SALES@SKYTECHINC.COM • WWW.SKYTECHINC.COM

CARROLL COUNTY REGIONAL AIRPORT (KDMW) / YORK COUNTY AIRPORT (KUZA)

#### EXTERIOR

Snow White over Light Burgundy Metallic, Black Metallic, and Harvest Gold Metallic

**Beautiful Condition!** 

- Garmin G1000 Avionics Suite with Synthetic Vision
- Dual 10" PFDs, Single 15" MFD
- Dual GIA 63W NAV/COM/GPS WAAS Enabled
  - · GCU 476 Keypad
    - Safe Taxi
- Dual GMA 1347 Audio Panels
- Dual GDC 74A Air Data Computers
  - Garmin GFC 700 Autopilot
- Dual Garmin GTX-33 Transponders
  - GWX-68 Weather Radar
  - KTA 870 Traffic System