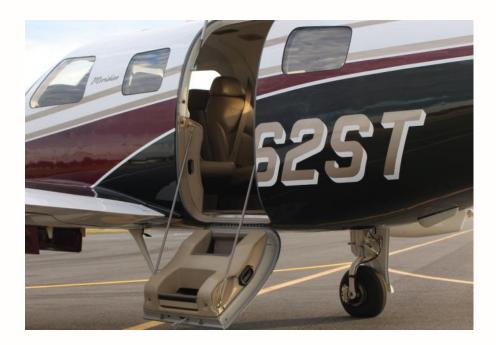

#### INTERIOR

Khaki Leather Interior with Color **Coordinated Side Panels** Interior Condition 9/10!

- · Window Shades and Carpet
  - Crew Adjustable Seats
    - Fire Extinguisher

- Pilot on-Demand Oxygen including Quick-donning Mask/Microphone
  - Pilot Relief Tube
  - Piper Air conditioning