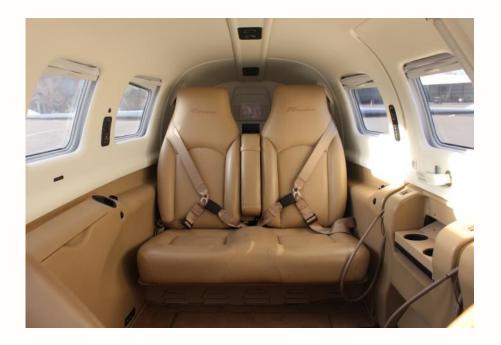

#### INTERIOR

Khaki Leather Interior with Color **Coordinated Side Panels** Interior Condition 9/10!

- · Window Shades and Carpet
  - Crew Adjustable Seats
    - Fire Extinguisher

- Pilot on-Demand Oxygen including Quick-donning Mask/Microphone
  - Pilot Relief Tube
  - Piper Air conditioning