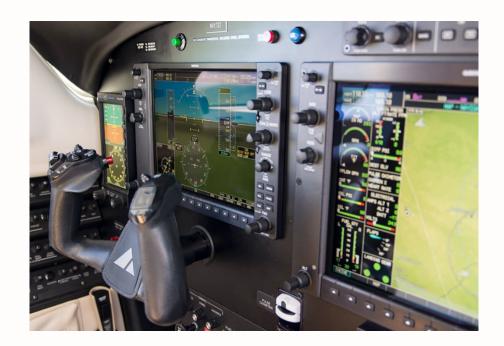

### AVIONICS

Garmin G1000 3-Screen Avionics Suite Enhanced Autopilot Flight Control System (AFCS) Enablement with Level Technology and Underspeed Protection Hypoxia Recognition System with Automatic Descent Mode Panel Mounted Pulse Oximeter Synthetic Vision Technology GFC700 Autopilot Yaw Damper System Jeppesen Chartview GWX-68 Weather Radar XM Satellite Radio / Weather (GDL 69A) GTS 825 Traffic Advisory System (Active Traffic) TAWS-B (Terrain Awareness and Warning System) Hardwired Bose A20 Headsets for the Pilot and Co-pilot GMA 350 Digital Audio Panel Dual GDC 74A Air Data Computers GTX 33 ES Mode S Transponder (ADS-B Compliant) Aspen EFD 1000 Standby Flight Instrumentation