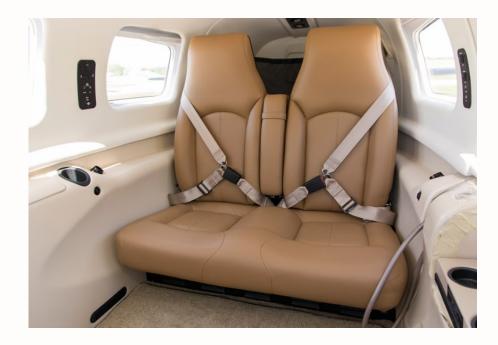

### INTERIOR

Premier Elegance interior in Dune color palette PiperAire Air Conditioning Dual USB Ports Hardwired Cockpit Bose A20 Executive Writing Table Folding Co-pilot and Aft-facing Seats Reclining Forward Facing Cabin Seats Nose Baggage Compartment Aft Baggage Compartment in Pressurized Cabin Cabin XM Music Controls