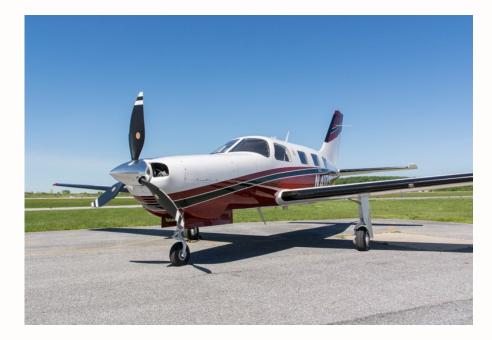

#### ENGINE(S)

350 HP Turbocharged Lycoming TIO-540-AE2A 2000 TBO

### PROP(S)

Composite Hartzell 3- Blade Constant- Speed

### EXTERIOR

Snow White over Ward Red with Sable Pearl Accent Snow White Vinyl Registration Numbers with Sable Shadow