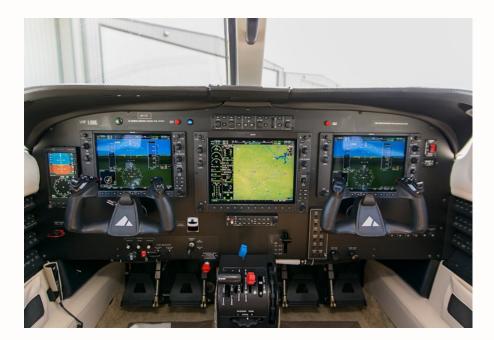

### AVIONICS

Garmin G1000 3-Screen Avionics Suite Enhanced Autopilot Flight Control System (AFCS) Enablement with Level Technology and Underspeed Protection Hypoxia Recognition System with Automatic Descent Mode Panel Mounted Pulse Oximeter Synthetic Vision Technology GFC700 Autopilot Yaw Damper System Jeppesen Chartview GWX-68 Weather Radar XM Satellite Radio / Weather (GDL 69A) GTS 825 Traffic Advisory System (Active Traffic) TAWS-B (Terrain Awareness and Warning System) Hardwired Bose A20 Headsets for the Pilot and Co-pilot GMA 350 Digital Audio Panel Dual GDC 74A Air Data Computers GTX 33 ES Mode S Transponder (ADS-B Compliant) Aspen EFD 1000 Standby Flight Instrumentation