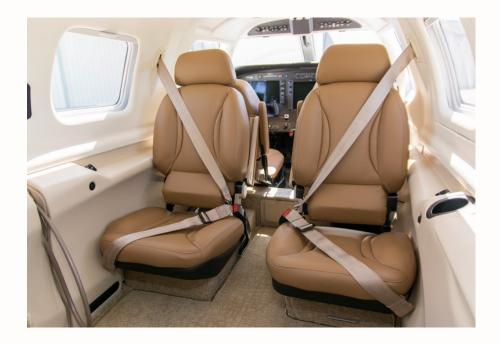

### INTERIOR

Premier Elegance interior in Dune color palette PiperAire Air Conditioning Dual USB Ports Hardwired Cockpit Bose A20 Executive Writing Table Folding Co-pilot and Aft-facing Seats Reclining Forward Facing Cabin Seats Nose Baggage Compartment Aft Baggage Compartment in Pressurized Cabin Cabin XM Music Controls