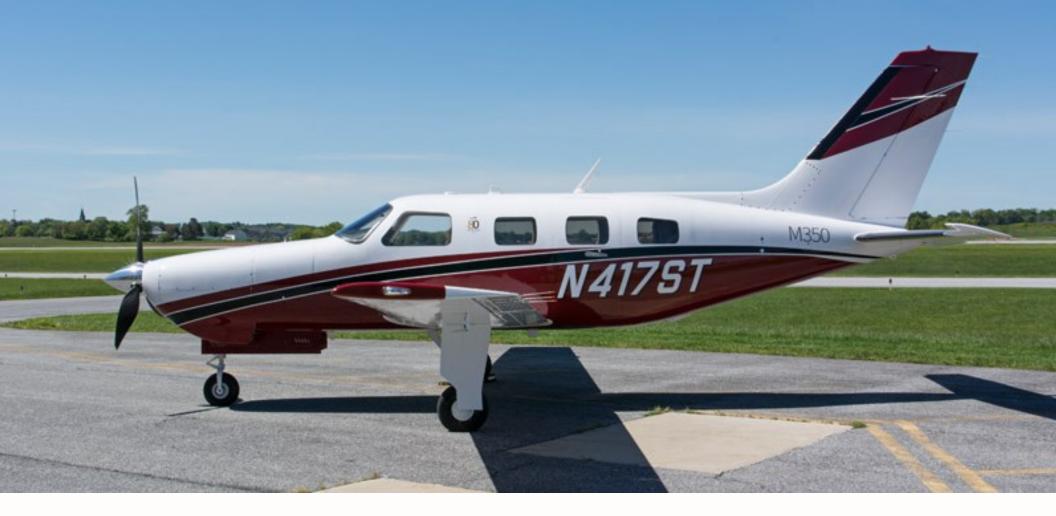

# Specifications Sheet 2017 Piper M350 - N417ST- SN 4636714

888-386-3596 • SALES@SKYTECHINC.COM • WWW.SKYTECHINC.COM

CARROLL COUNTY REGIONAL AIRPORT (KDMW) / YORK COUNTY AIRPORT (KUZA)

#### Factory New 2017 M350

All new aircraft receive Skytech's award winning maintenance support, which includes transportation assistance to/from facilities in company aircraft.

The Piper M350 is the only current production, pressurized, piston-engine aircraft available today. It leads the pack with the ability to fly up to 25,000 feet in pressurized cabin-class comfort on piston-engine economy. Safety features abound with the Garmin Enhanced Autopilot Flight Control System (AFCS) with Level Technology and Underspeed Protection maintaining positive control, a Hypoxia Recognition System with Automatic Descent Mode ensuring safety at high altitudes, on-board weather RADAR to positively navigate around convective weather and more.

### EXTERIOR

Snow White over Ward Red with Sable Pearl Accent Snow White Vinyl Registration Numbers with Sable Shadow