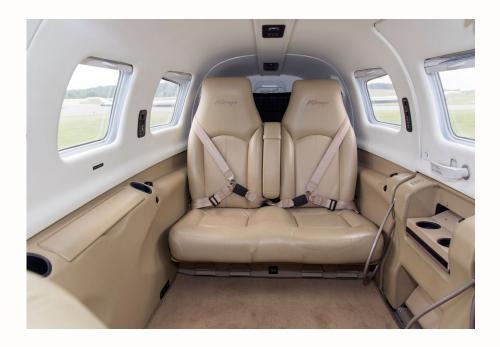

#### INTERIOR

Dark Khaki Leather Seats with Adjustable Backrests and Folding Armrests

Matching Leather Side Panels

Color-Coordinated Carpet and Headliner

110V Outlet

Aux Music Input

Executive Writing Table

Emergency O2 System