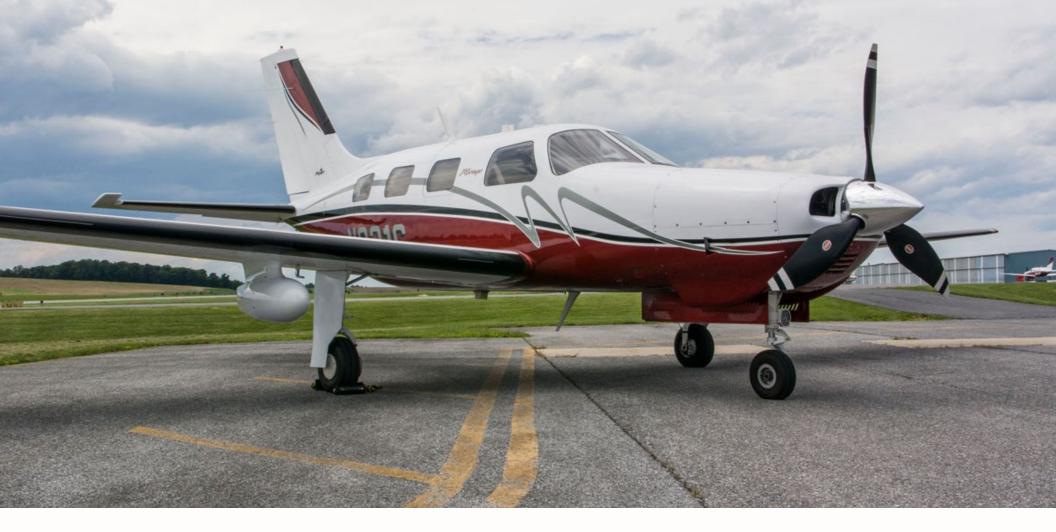

# Specifications Sheet 2011 Piper Malibu Mirage - N831C - SN 4636492

888-386-3596 • SALES@SKYTECHINC.COM • WWW.SKYTECHINC.COM

CARROLL COUNTY REGIONAL AIRPORT (KDMW) / YORK COUNTY AIRPORT (KUZA)

#### EXTERIOR

Snow White over Coral Red Pearl with Black Metallic and Medium Silver Metallic Accent Stripes