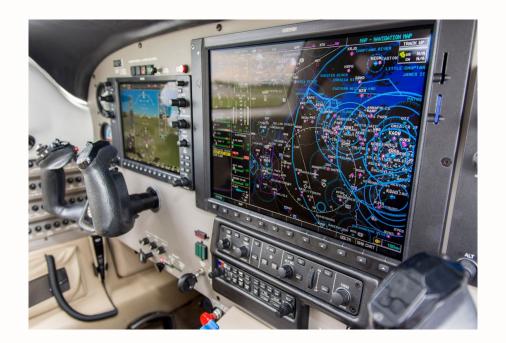

#### AVIONICS

G1000 Avionics Suite w/ Synthetic Vision Garmin Safe Taxi Jeppesen ChartView w/ Geo-Referenced Position GDL 69A XM Satellite Radio/ Weather GWX 68 Weather Radar KTA-810 Traffic Advisory System GFC 700 Autopilot Dual GDU 1040A 10" PFDs GDU 1500 15" MFD Dual GIA 63W Nav/ Com/ ILS/ WAAS GPS Dual GRS 77 AHRS Dual GDC 74A Digital ADC w/ Dual Probe System GTX33 Mode S Transponder GCU 476 Alpha Numeric Keypad

GMA 347 Digital Audio Panel

Backup Instrumentation with Attitude, Airspeed and Altimeter Indications