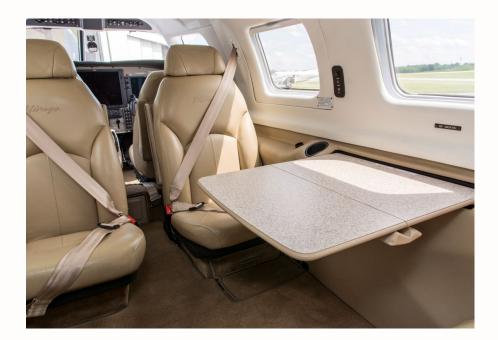

#### INTERIOR

Dark Khaki Leather Seats with Adjustable Backrests and Folding Armrests

Matching Leather Side Panels

Color-Coordinated Carpet and Headliner

110V Outlet

Aux Music Input

Executive Writing Table

Emergency O2 System