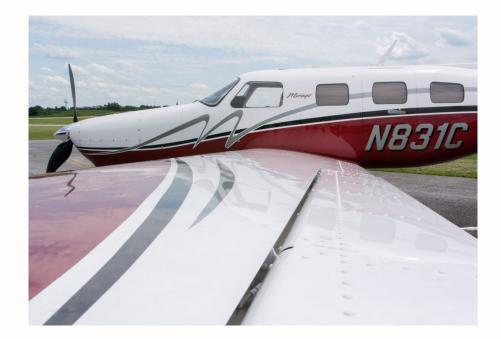

#### EXTERIOR

Snow White over Coral Red Pearl with Black Metallic and Medium Silver Metallic Accent Stripes

### PROP(S)

Hartzell 3 Blade Composite Constant Speed with Polished Spinner

1346 TTSN

#### AIRFRAME

1346 TTSN

PiperAire Air Conditioning

**Overhead Switch Panel** 

Yaw Damper System

Flight Into Known Icing Package with Heated Pilot Windshield, Heated Prop, Pneumatic De-Ice boots and heated Stall Warning Vane