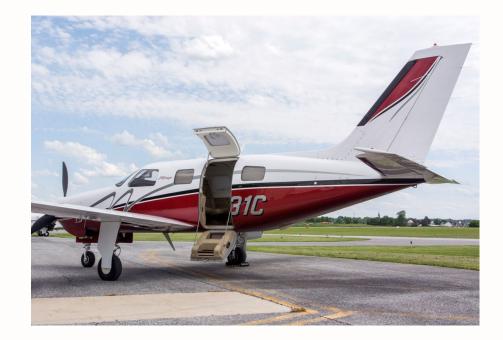

#### INTERIOR

Dark Khaki Leather Seats with Adjustable Backrests and Folding Armrests

Matching Leather Side Panels

Color-Coordinated Carpet and Headliner

110V Outlet

Aux Music Input

Executive Writing Table

Emergency O2 System

Auxiliary Cabin Heating System