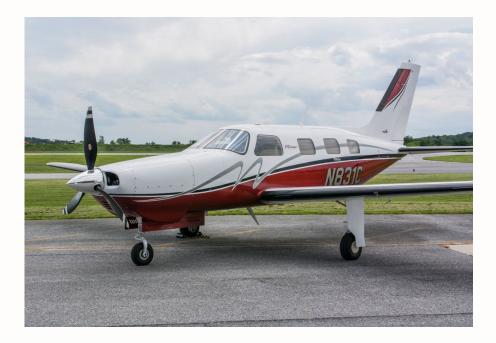

# Specifications Sheet 2011 Piper Malibu Mirage - N831C - SN 4636492

888-386-3596 • SALES@SKYTECHINC.COM • WWW.SKYTECHINC.COM

CARROLL COUNTY REGIONAL AIRPORT (KDMW) / YORK COUNTY AIRPORT (KUZA)

#### EXTERIOR

Snow White over Coral Red Pearl with Black Metallic and Medium Silver Metallic Accent Stripes