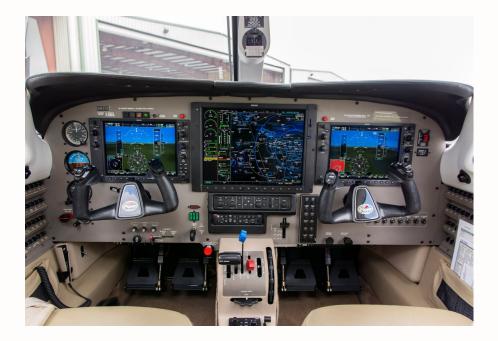

#### AVIONICS

G1000 Avionics Suite w/ Synthetic Vision Garmin Safe Taxi Jeppesen ChartView w/ Geo-Referenced Position GDL 69A XM Satellite Radio/ Weather GWX 68 Weather Radar KTA-810 Traffic Advisory System GFC 700 Autopilot Dual GDU 1040A 10" PFDs GDU 1500 15" MFD Dual GIA 63W Nav/ Com/ ILS/ WAAS GPS Dual GRS 77 AHRS Dual GDC 74A Digital ADC w/ Dual Probe System GTX33 Mode S Transponder GCU 476 Alpha Numeric Keypad

GMA 347 Digital Audio Panel

Backup Instrumentation with Attitude, Airspeed and Altimeter Indications