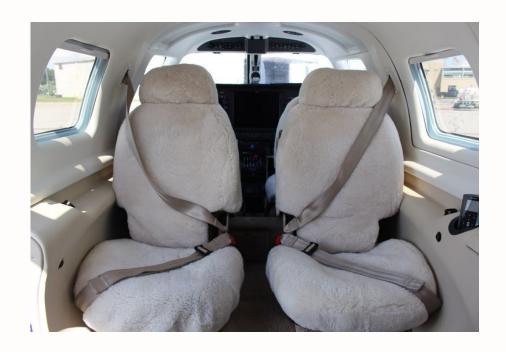

# INTERIOR

Upgraded Premier Elegance
"Dune" interior.

Two 110 volt power outlets

Executive writing table

Folding Co-pilot and center seats

Rear Seat XM Radio Controls

XM remote control

Individual reading, air conditioning
vents and window shades
Relief tube
Cargo Net
Custom Sheep Skin Seat Covers