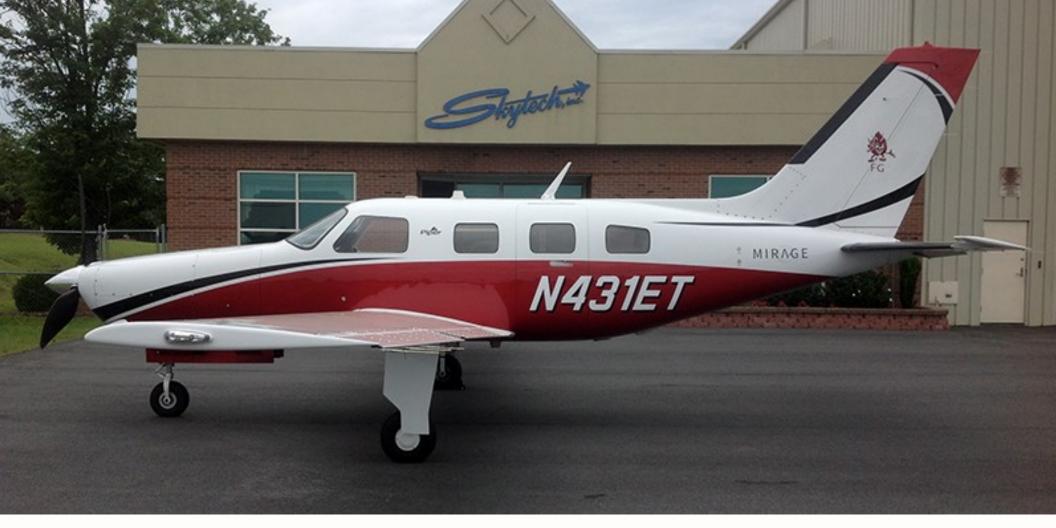

**Specifications Sheet** 

2015 Piper Mirage - N431ET - SN 4636643

888-386-3596 • SALES@SKYTECHINC.COM • WWW.SKYTECHINC.COM

CARROLL COUNTY REGIONAL AIRPORT (KDMW) / YORK COUNTY AIRPORT (KUZA)

### **AIRFRAME**

New to the market! Skytech, Inc is proud to represent this one owner 2015 Piper Mirage. Professionally flown for corporate use, and dealer maintained since brand new. 615 Hours Total Time.

#### EXTERIOR

Matterhorn White with Coral Red Pearl and Black Red Pearl Accents

Vinyl tail numbers for an easy custom registration change.

(Corporate graphics will be removed prior to sale)

Shows like New!