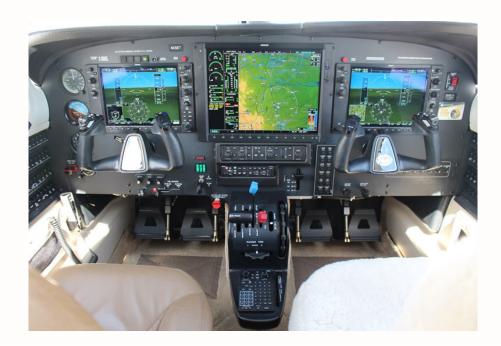

# **AVIONICS**

Garmin G1000 Avionics Suite

GFC 700 Auto Pilot with Yaw Damper
Synthetic Vision

Dual 10 inch PFD's and Single 15 Inch
MFD
GMA 1347 Audio Panels

Dual GDC 74A Air Data Computers
Dual AHARS

Jeppesen Chartview
XM Satellite Radio/Weather (GDL 69A)

KTA 870 Traffic Advisory System
TAWS-B (Terrain Awareness and
Warning System)
WX-500 Stormscope
GTX 33ES transponder

GDL 69A (XM weather and XM
Entertainment)
406 MHZ ELT
Upgraded engine mount
LEMO plugs for pilot and co-pilot

Garmin GWX 68 Weather Radar Standby Flight Instruments

888-386-3596 • sales@skytechinc.com • www.skytechinc.com

Skytech, Inc. is a General Aviation Sales, Service, Management and Charter organization specializing in personal and business aircraft transportation solutions. With full-service FBOs at the Carroll County Regional Airport in Westminster, Maryland and the York County Airport in Rock Hill, South Carolina, Skytech is ideally positioned to serve the Mid-Atlantic aviation community. Contact a Skytech representative to put our over 40 years of experience to work for you.