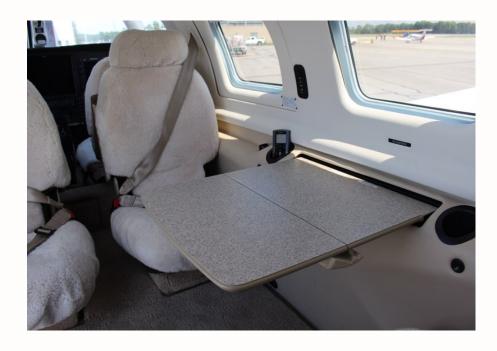

# INTERIOR

Upgraded Premier Elegance
"Dune" interior.

Two 110 volt power outlets

Executive writing table

Folding Co-pilot and center seats

Rear Seat XM Radio Controls

XM remote control

Individual reading, air conditioning
vents and window shades
Relief tube
Cargo Net
Custom Sheep Skin Seat Covers