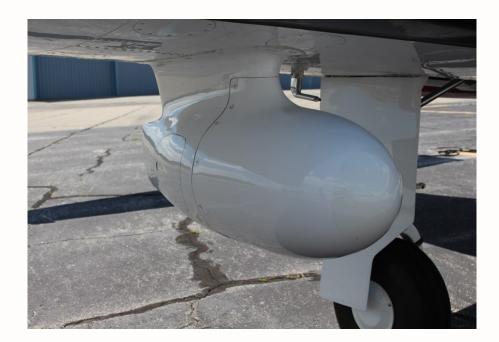

KTA 870 Traffic Advisory System
TAWS-B (Terrain Awareness and
Warning System)
WX-500 Stormscope
GTX 33ES transponder

GDL 69A (XM weather and XM
Entertainment)
406 MHZ ELT
Upgraded engine mount
LEMO plugs for pilot and co-pilot

Garmin GWX 68 Weather Radar Standby Flight Instruments

888-386-3596 • sales@skytechinc.com • www.skytechinc.com

Skytech, Inc. is a General Aviation Sales, Service, Management and Charter organization specializing in personal and business aircraft transportation solutions. With full-service FBOs at the Carroll County Regional Airport in Westminster, Maryland and the York County Airport in Rock Hill, South Carolina, Skytech is ideally positioned to serve the Mid-Atlantic aviation community. Contact a Skytech representative to put our over 40 years of experience to work for you.