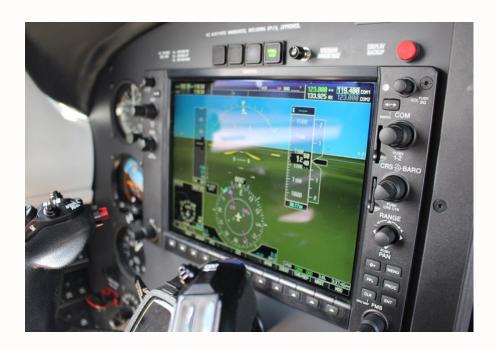

# **AVIONICS**

Garmin G1000 Avionics Suite

GFC 700 Auto Pilot with Yaw Damper
Synthetic Vision

Dual 10 inch PFD's and Single 15 Inch
MFD
GMA 1347 Audio Panels

Dual GDC 74A Air Data Computers
Dual AHARS

Jeppesen Chartview
XM Satellite Radio/Weather (GDL 69A)

KTA 870 Traffic Advisory System
TAWS-B (Terrain Awareness and
Warning System)
WX-500 Stormscope
GTX 33ES transponder

GDL 69A (XM weather and XM
Entertainment)
406 MHZ ELT
Upgraded engine mount
LEMO plugs for pilot and co-pilot

Garmin GWX 68 Weather Radar Standby Flight Instruments

888-386-3596 • sales@skytechinc.com • www.skytechinc.com

Skytech, Inc. is a General Aviation Sales, Service, Management and Charter organization specializing in personal and business aircraft transportation solutions. With full-service FBOs at the Carroll County Regional Airport in Westminster, Maryland and the York County Airport in Rock Hill, South Carolina, Skytech is ideally positioned to serve the Mid-Atlantic aviation community. Contact a Skytech representative to put our over 40 years of experience to work for you.