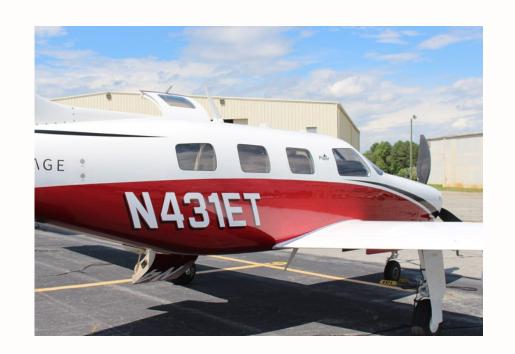

#### EXTERIOR

Matterhorn White with Coral Red Pearl and Black Red Pearl Accents

Vinyl tail numbers for an easy custom registration change.

(Corporate graphics will be removed prior to sale)

Shows like New!