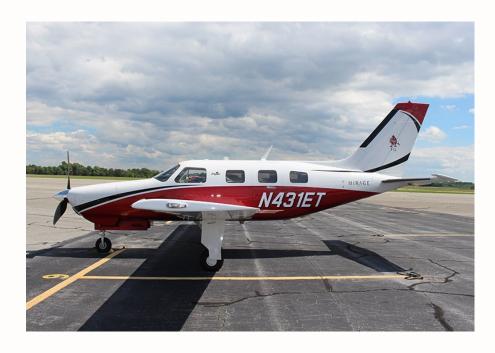

#### EXTERIOR

Matterhorn White with Coral Red Pearl and Black Red Pearl Accents

Vinyl tail numbers for an easy custom registration change.

(Corporate graphics will be removed prior to sale)

Shows like New!