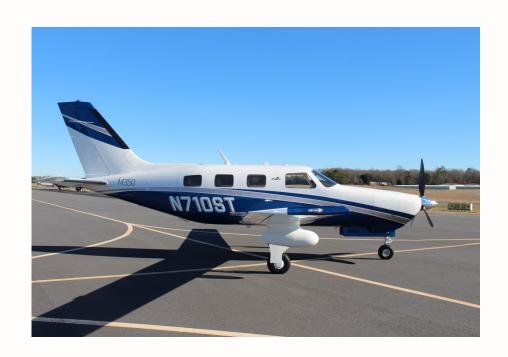

**Specifications Sheet** 

2017 Piper M350 - N710ST - SN 4636710

888-386-3596 • SALES@SKYTECHINC.COM • WWW.SKYTECHINC.COM

CARROLL COUNTY REGIONAL AIRPORT (KDMW) / YORK COUNTY AIRPORT (KUZA)

#### EXTERIOR

Dark Blue and Champagne over Matterhorn White