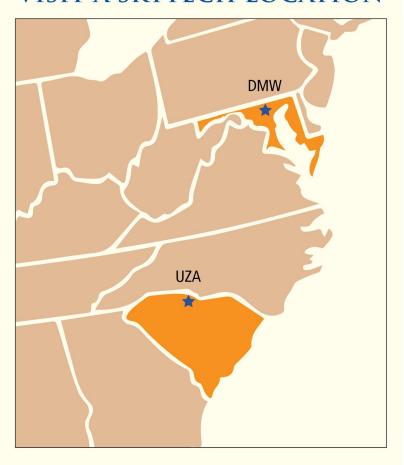

## VISIT A SKYTECH LOCATION

Skytech, inc. (DMW) 200 Airport Dr. Westminster, MD 21157