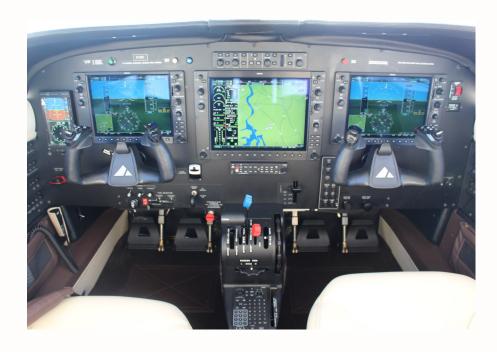

## AVIONICS

Garmin G1000 3-Screen Avionics Suite
Enhanced Autopilot Flight Control System (AFCS) Enablement with
Level Technology and Underspeed Protection
Hypoxia Recognition System with Automatic Descent Mode

Panel Mounted Pulse Oximeter

Synthetic Vision Technology GFC700 Autopilot

- - -

Yaw Damper System

GSR-56 Iridium Transceiver (Enables telephone calls, text messages and emails through the G1000)

Jeppesen Chartview

GWX-68 Weather Radar

WX-500 Stormscope

XM Satellite Radio / Weather (GDL 69A)

GTS 825 Traffic Advisory System (Active Traffic)

TAWS-B (Terrain Awareness and Warning System)

Hardwired Bose A20 Headsets for the Pilot and Co-pilot

GMA 350 Digital Audio Panel

Dual GDC 74A Air Data Computers

GTX 33 ES Mode S Transponder (ADS-B Compliant)

Aspen EFD 1000 Standby Flight Instrumentation

888-386-3596 • sales@skytechinc.com • www.skytechinc.com