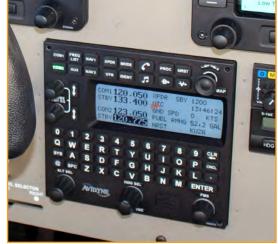

Panel Mounted Garmin 696

PMA 8000BT Audio Panel

S-TEC 55X Autopilot with Electric Trim

Flight Director Bars

Integrated Altitude Pre-Selector (on PFD)

G-Meter

In Flight Datalink Weather and Music with Remote Control