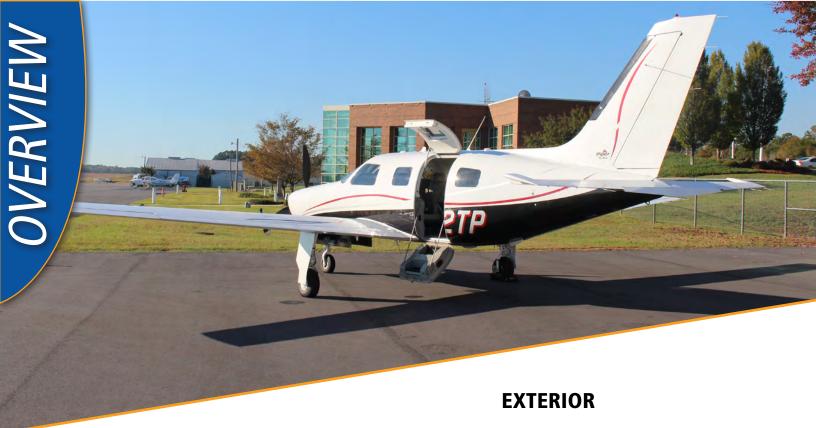

Matterhorn White with Black Metallic Bottom Diamond Silver and Red Accents

Avidyne R9 Avionics Suite with Synthetic Vision Upgrade WAAS Certified

Dual Avidyne IFD5000 Intergrated Flight Displays Systems