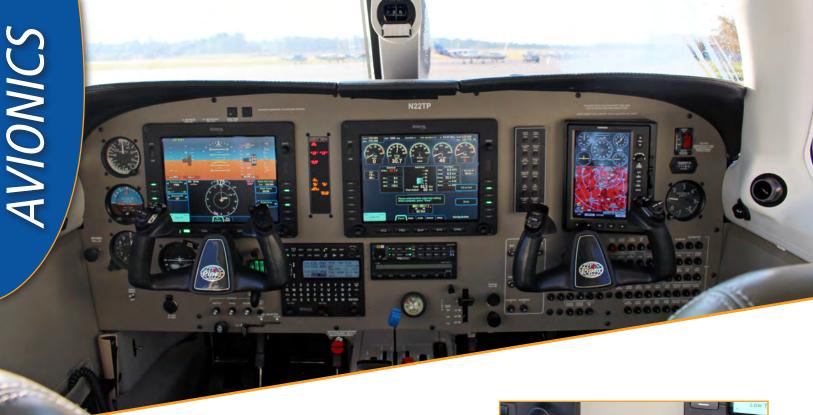

Matterhorn White with Black Metallic Bottom Diamond Silver and Red Accents

Avidyne R9 Avionics Suite with Synthetic Vision Upgrade WAAS Certified

Dual Avidyne IFD5000 Intergrated Flight Displays Systems

Dual ADAHRS with Cross Comparison Checking

Entegra FMS900W Flight Management System

Avidyne TAS-610 Active Traffic Advisory System

Avidyne TWX-670 Tactical Lightning Detection System

C-MAX Electronic Approach Charts

Panel Mounted Garmin 696

PMA 8000BT Audio Panel

S-TEC 55X Autopilot with Electric Trim

Flight Director Bars

Integrated Altitude Pre-Selector (on PFD)

G-Meter

In Flight Datalink Weather and Music with Remote Control