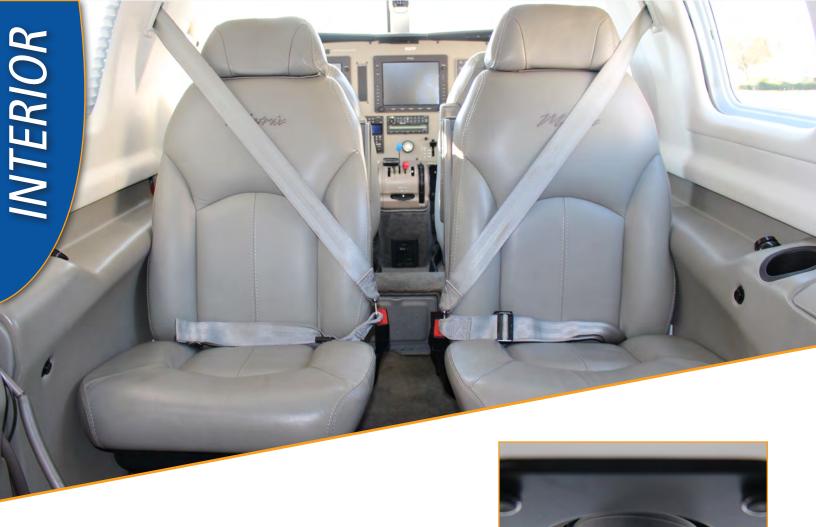

Lemo Plugs at Crew Stations

Dark Quartz Leather Interior

**Executive Writing Table** 

**Custom Pillows** 

Halon Fire Extinguisher

110V Power Outlet (cabin)

24V Power Outlet (cockpit)

Crew Music Switch