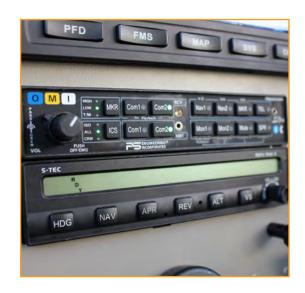

Panel Mounted Garmin 696

PMA 8000BT Audio Panel

S-TEC 55X Autopilot with Electric Trim

Flight Director Bars

Integrated Altitude Pre-Selector (on PFD)

G-Meter

In Flight Datalink Weather and Music with Remote Control