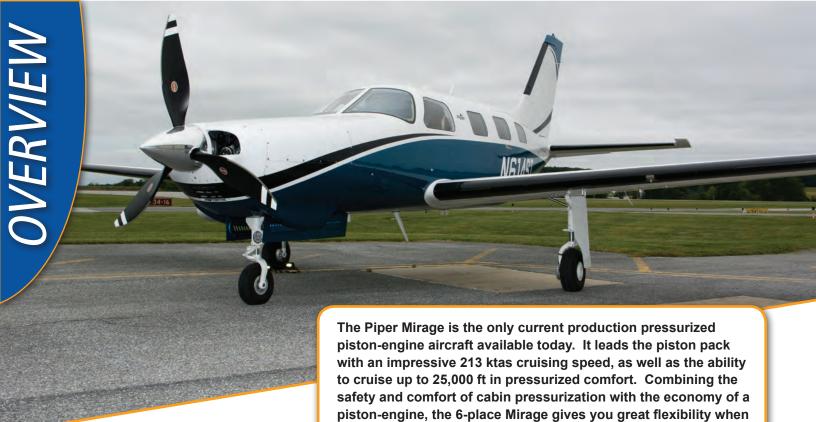

planning your flights.

## STANDARD AIRCRAFT (PER SPECIFICATIONS)

Total Time 235 Hours Annual Due June 2016 Warranty through Dec 4 2016 SB 1103 Engine Mount Complied July 2014

- Lycoming TIO-540-AE2A (350 Hp) Three Blade Hartzell, heated prop
- Flight Into Known Icing Package
- Heated Pilot's Windshield
- De-ice boots on wings and tail
- Heated Prop
- Pitot heat
- Stall warning heat
- Speed Brakes
- Air Conditioning
- LED Lights
- Landing light
- Pulse lights
- Taxi lights
- Nav lights
- Wing and fin strobes