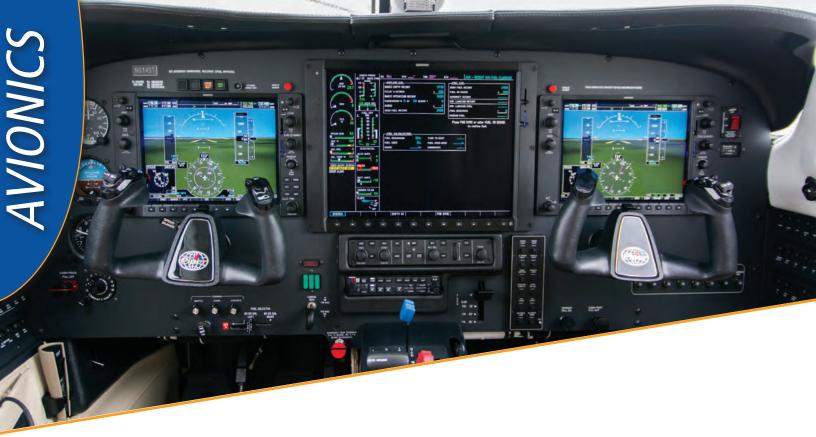

## **EXTERIOR**

www.skytechinc.com

- Garmin G1000 Avionics Suite with Synthetic Vision
- Jeppesen Chartview
- GWX-68 Weather Radar
- XM Satellite Radio/XM Weather (GDL 69A)
- KTA 870 Active traffic
- TAWS-B
- GFC 700 Auto Pilot
- GTX 33 Transponder
- FMS Keypad