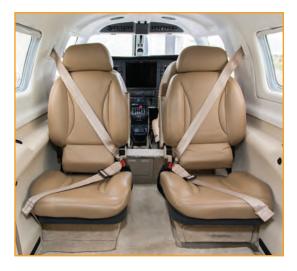

- Premier Elegance Leather Interior (Dune)
- Executive writing table
- Two 110V outlets
- Six place headset connections
- Bose LEMO plugs at crew stations
- Folding Co-pilot's seat, and folding aft facing passengers seats