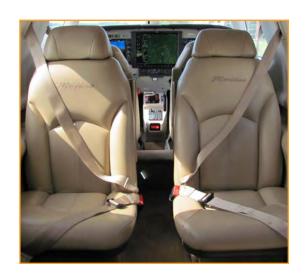

- Dark Khaki Leather Interior with Color Coordinated Side Panels
- Window Shades and Carpet
- · Crew Adjustable Seats
- Fire Extinguisher
- Pilot on-Demand Oxygen including Quick-donning

Mask/Microphone