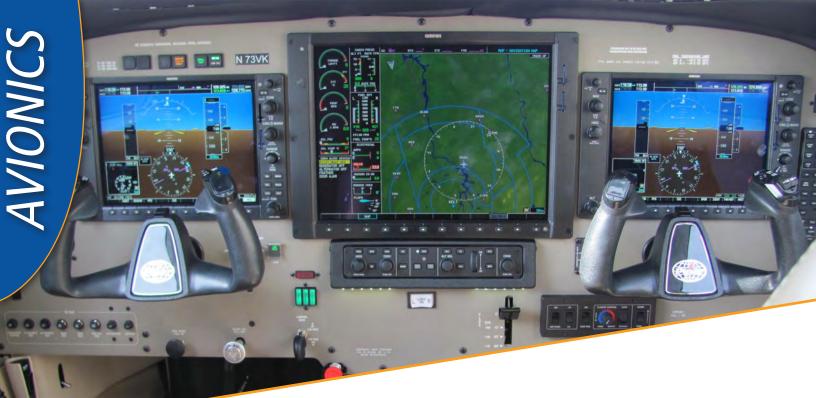

## **Garmin G1000 Avionics Suite with Synthetic Vision**

- Dual 10" PFDs, Single 15" MFD
- Dual GIA 63W NAV/COM/GPS WAAS Enabled
- GCU 476 Keypad
- Safe Taxi
- Dual GMA 1347 Audio Panels
- Dual GDC 74A Air Data Computers
- Garmin GFC 700 Autopilot
- Dual Garmin GTX-33 Transponders
- GWX-68 Weather Radar
- KTA 870 Traffic System
- WX-500 Stormscope
- TAWS-B
- Jeppesen Chartview enabled MFD
- Garmin GDL 69A XM Radio Receiver and Weather
- Ground Clearance System
- Standby Flight Instruments